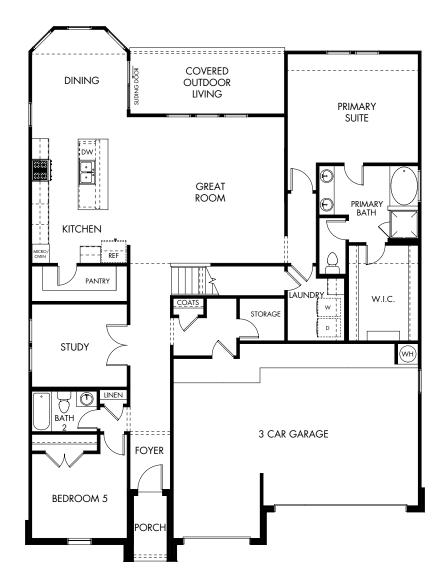

## Prairie Winds - Executive Collection | The Revere | Plan 570 | First Floor Approx. 3,355 sq. ft. | 5 Bed | 4 Bath | 3-Car Garage | 2 Story

Rev 25-0409 AUS 570

Any floorplan and/or elevation rendering is an artist's conceptual rendering intended to provide a general overview, but any such rendering does not constitute actual plans and specifications for any home. Renderings and pictures are representative and may depict floorplans, elevations, options, upgrades, landscaping, and other features and amenities that are not included as part of all homes and/or may not be available for all lots and/or in all communities. Renderings may not be drawn to scale. Square footages and dimensions are approximate and may vary in construction and depending on the standard of measurement used, engineering and municipal requirements, or other site-specific conditions. Homes may be constructed with a floorplan that is the reverse of the floorplan rendering. Plans are copyrighted and/or otherwise subject to intellectual property rights of Meritage and/or others and cannot be reproduced or copied without Meritage's prior written consent. Plans and specifications, home features, and community information are subject to change, and homes to prior sale, at any time without notice or obligation. Plictures and other promotional materials are representative and may depic to contain floor plans, square footages, elevations, options, upgrades, landscaping, poly/spa, furnishings, appliances, and designer/decorator features and amenities that are not included as part of the home and/or may not be available in all communities. Not an offer or solicitation to sell real property. Offers to sell real property may only be made and actinge Homes Corporation. all rights reserved.