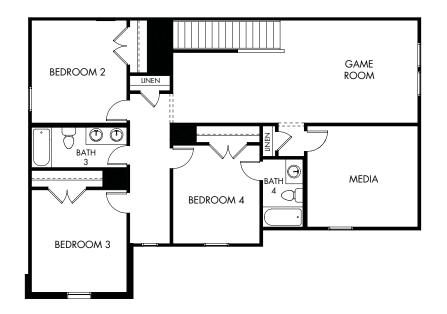

## Prairie Winds - Executive Collection | The Revere | Plan 570 | Second Floor Approx. 3,355 sq. ft. | 5 Bed | 4 Bath | 3-Car Garage | 2 Story

Any floorplan and/or elevation rendering is an artist's conceptual rendering intended to provide a general overview, but any such rendering does not constitute actual plans and specifications for any home. Renderings and pictures are representative and may depict floorplans, elevations, options, upgrades, landscaping, and other features and amenities that are not included as part of all homes and/or may not be available for all lots and/or in all communities. Renderings may not be drawn to scale. Square footages and dimensions are approximate and may vary in construction and depending on the standard of measurement used, engineering and municipal requirements, or other site-specific conditions. Homes may be constructed with a floorplan the terverse of the floorplan rendering. Plans are copyrighted and/or otherwise subject to intellectual property rights of Meritage and/or others and cannot be reproduced or copied without Meritage's prior written consent. Plans and specifications, home features, and other promotional materials are representative and may depict or contain floor plans, square footages, elevations, options, upgrades, landscaping, pool/spa, turnistings, appliances, and designer/decorator features and amenities that are not included as part of the home and/or may not be available in all communities. Not an offer or solicitation to sell real property may only be made and accepted at the sales center for individual Meritage Homes Comporation. #Quertage Homes Corporation. #Quertage Homes Corporation.