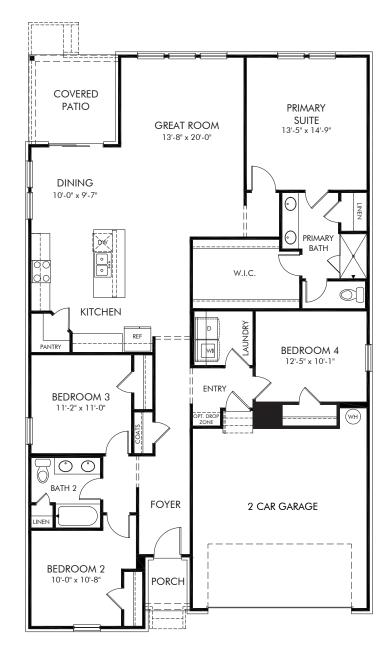

## Kendall Farms | Newport/444 Approx. 1,835 sq. ft. | 4 Bed | 2 Bath | 2 Car Garage | 1 Story

Any floorplan and/or elevation rendering is an artist's conceptual rendering intended to provide a general overview, but any such rendering does not constitute actual plans and specifications for any home. Renderings and pictures are representative and may depict floorplans, elevations, options, upgrades, landscaping, and other features and amenities that are not included as part of all homes and/or may not be available for all lots and/or in all communities. Renderings may not be drawn to scale. Square footages and dimensions are approximate and may vary in construction and depending on the standard of measurement used, engineering and municipal requirements, or other site-specific conditions. Homes may be constructed with a floorplan that is the reverse of the floorplan rendering. Plans are copyrighted and/or otherwise subject to intellectual property rights of Meritage and/or others and cannot be reproduced or copied without Meritage's prior written consent. Plans and specifications, home features, and community information are subject to change, and homes to prior sale, at any time without notice or obligation. Pictures and other promotional materials are representative and may depict or contain floor plans, square footages, elevations, options, upgrades, landscaping, pool/spa, furnishings, appliances, and designer/decorator features and amenities. Not an offer or solicitation to sell real property. Offers to sell real property may only be made and accepted at the sales center for individual Meritage Homes comparation. @DotSpa, furnishings, appliances, and Life. Built, Built, Built, Berlinge Homes Corporation. @DotSpa, furnishings, and Life. Built, Built, Berlinge Homes Corporation. @DotSpa, furnishings, and life. Therewed.