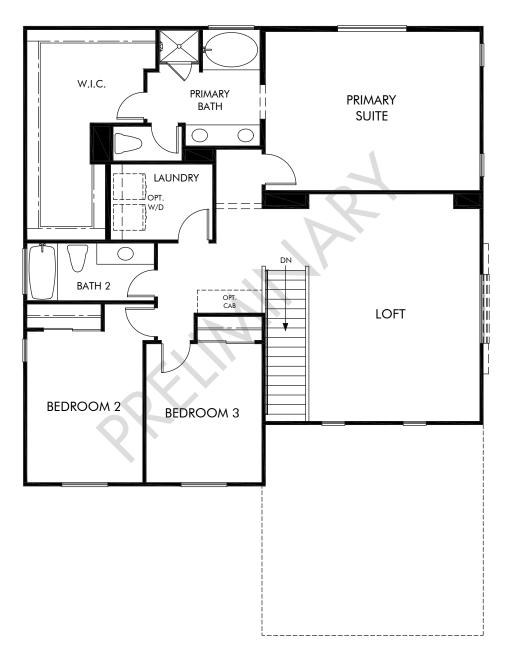

The Hideaway | The Classics | Residence 6 | Second Floor Approx. 2,771 sq. ft. | 4 Bed | 3 Bath | 2 Bay Garage | 2 Story

Any floorplan and/or elevation rendering is an artist's conceptual rendering intended to provide a general overview, but any such rendering does not constitute actual plans and specifications for any home. Renderings and pictures are representative and may depict floorplans, elevations, options, upgrades, landscaping, and other features and amenities that are not included as part of all homes and/or may not be available for all lots and/or in all communities. Renderings may not be drawn to scales, Square footalgase and dimensions are approximate and may vary in construction and depending on the standard of measurement used, engineering and micipal requirements, or other site-specific conditions. Homes may be constructed with a floorplan that is the reverse of the floorplan rendering. Plans are copyrighted and/or otherwise subject to intellectual property rights of Meritage and/or others and cannot be reproduced or copied without Meritage's prior written consent. Plans and specifications, home features, and community information are subject to change, and homes to prior sale, at any time without notice or obligation. Pictures and other promotional materials are representative and may depict or contain floor plans, square footages, elevations, options, upgrades, landscaping, pool/spa, furnishings, appliances, and designer/decorator features and amenities that are not included as part of the home and/or may not be available in all communities. The solication to sell real property. Offers to sell real property may only be made and accepted at the sales center for individual Meritage Homes Corporation. ©2022 Meritage Homes Corporation. All rights reserved.