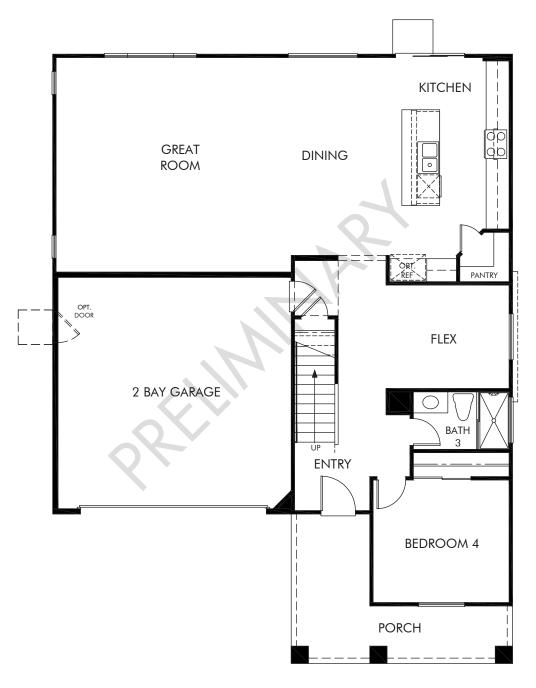

The Hideaway | The Classics | Residence 6 | First Floor Approx. 2,771 sq. ft. | 4 Bed | 3 Bath | 2 Bay Garage | 2 Story

REV 03/22

Any floorplan and/or elevation rendering is an artist's conceptual rendering intended to provide a general overview, but any such rendering does not constitute actual plans and specifications for any home. Renderings and pictures are representative and may depict floorplans, elevations, options, upgrades, landscaping, and other features and amenities that are not included as part of all homes and/or may not be available for all lots and/or in all communities. Renderings may not be drawn to scales, Square footalgase and dimensions are approximate and may vary in construction and depending on the standard of measurement used, engineering and micipal requirements, or other site-specific conditions. Homes may be constructed with a floorplan that is the reverse of the floorplan rendering. Plans are copyrighted and/or otherwise subject to intellectual property rights of Meritage and/or others and cannot be reproduced or copied without Meritage's prior written consent. Plans and specifications, home features, and community information are subject to change, and homes to prior sale, at any time without notice or obligation. Pictures and other promotional materials are representative and may depict or contain floor plans, square footages, elevations, options, upgrades, landscaping, pool/spa, furnishings, appliances, and designer/decorator features and amenities that are not included as part of the home and/or may not be available in all communities. The solication to sell real property. Offers to sell real property may only be made and accepted at the sales center for individual Meritage Homes Corporation. ©2022 Meritage Homes Corporation. All rights reserved.