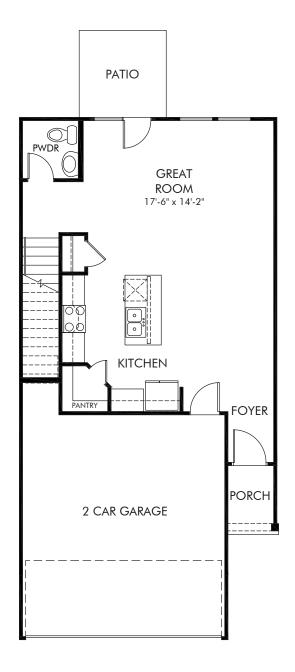

## The Woods at Dawson Townhomes | Pearl | First Floor Approx. 1,579 sq. ft. | 3 Bed | 2.5 Bath | 2 Car Garage | 2 Story

REV 01/21

Any floorplan and/or elevation rendering is an artist's conceptual rendering intended to provide a general overview, but any such rendering does not constitute actual plans and specifications for any home. Renderings and pictures are representative and may depict floorplans, elevations, options, upgrades, landscaping, and other features and amenities that are not included as part of all homes and/or may not be available for all lots and/or in all communities. Renderings may not be drawn to scale. Square footalgase and dimensions are approximate and may vary in construction and depending on the standard of measurement used, engineering and menicipal requirements, or other site-specific conditions. Homes may be constructed with a floorplan transferring the footage and/or otherwise subject to intellectual property rights of Meritage and/or others and cannot be reproduced or copied without Meritage's prior written consent. Plans and specifications, home features, and community information are subject to change, and homes to prior sale, at any time without notice or obligation. Pictures and other promotional materials are representative and may depict or contain floor plans, square footages, elevations, options, upgrades, landscaping, pool/spa, furnishings, appliances, and designer/decorator features and amenities that are not included as part of the home and/or may not be available in all communities. Benefit and the property may only be made and accepted at the sales center for individual Meritage Homes Corporation. ©2021 Meritage Homes Corporation. All rights reserved.