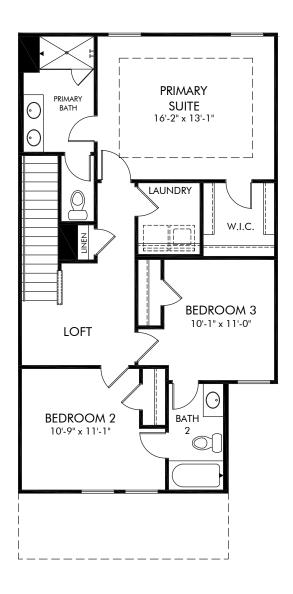

## The Woods at Dawson Townhomes | Pearl | Second Floor Approx. 1,579 sq. ft. | 3 Bed | 2.5 Bath | 2 Car Garage | 2 Story

Any floorplan and/or elevation rendering is an artist's conceptual rendering intended to provide a general overview, but any such rendering does not constitute actual plans and specifications for any home. Renderings and pictures are representative and may depict floorplans, elevations, options, upgrades, landscaping, and other features and amenities that are not included as part of all homes and/or may not be available for all lots and/or in all communities. Renderings may not be drawn to scale. Square footalgase and dimensions are approximate and may vary in construction and depending on the standard of measurement used, engineering and menicipal requirements, or other site-specific conditions. Homes may be constructed with a floorplan transferring the footage and/or otherwise subject to intellectual property rights of Meritage and/or others and cannot be reproduced or copied without Meritage's prior written consent. Plans and specifications, home features, and community information are subject to change, and homes to prior sale, at any time without notice or obligation. Pictures and other promotional materials are representative and may depict or contain floor plans, square footages, elevations, options, upgrades, landscaping, pool/spa, furnishings, appliances, and designer/decorator features and amenities that are not included as part of the home and/or may not be available in all communities. Benefit and the property may only be made and accepted at the sales center for individual Meritage Homes Corporation. ©2021 Meritage Homes Corporation. All rights reserved.