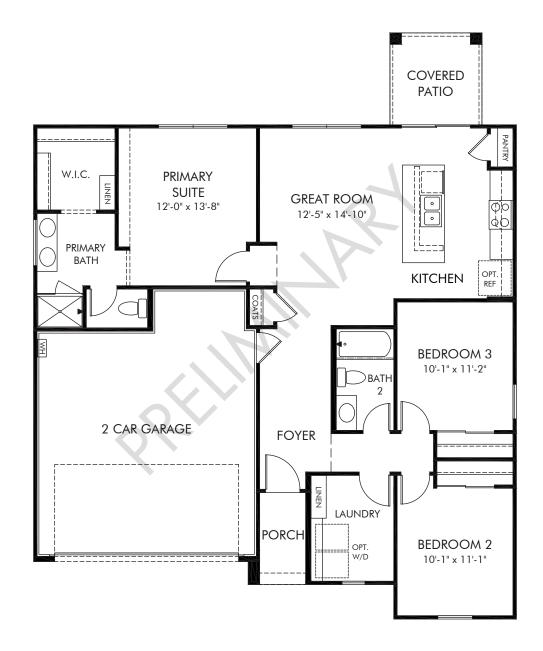

## Hurley Ranch - Classic Series | Asher Approx. 1,213 sq. ft. | 3 Bed | 2 Bath | 2 Car Garage | 1 Story

REV 04/22

Any floorplan and/or elevation rendering is an artist's conceptual rendering intended to provide a general overview, but any such rendering does not constitute actual plans and specifications for any home. Renderings and pictures are representative and may depict floorplans, elevations, options, upgrades, landscaping, and other features and amenities that are not included as part of all homes and/or may not be available for all lots and/or in all communities. Renderings may not be drawn to scale. Square footages and dimensions are approximate and may vary in construction and depending on the standard of measurement used, engineering and municipal requirements, or other site-specific conditions. Homes may be constructed with a floorplan that is the reverse of the floorplan rendering. Plans are copyrighted and/or otherwise subject to intellectual property rights of Meritage and/or others and cannot be reproduced or copied without Meritage's prior written consent. Plans and specifications, home features, and dommunuity information are subject to change, and homes to prior sale, at any time without notice or obligation. Pictures and other promotional materials are representative and may depict or contain floor plans, square footages, elevations, options, upgrades, landscaping, pool/spa, furnisings, appliances, and designer/decorator features and communities. Not an offer or solicitation to sell real property. Offers to sell real property may only be made and accepted at the sales center for individual Meritage Homes Sorporation. @Doc/spat.