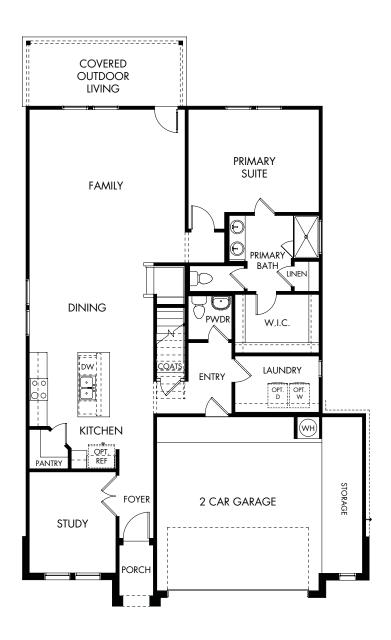

## Highlands North | The Matador | Plan 870 | First Floor Approx. 2,334 sq. ft. | 4 Bed | 2.5 Bath | 2.5-Car Garage | 2 Story

Rev 8-22-22

Any floorplan and/or elevation rendering is an artist's conceptual rendering intended to provide a general overview, but any such rendering does not constitute actual plans and specifications for any home. Renderings and pictures are representative and may depict floorplans, elevations, options, upgrades, landscaping, and other features and amenities that are not included as part of all homes and/or may not be available for all lots and/or in all communities. Renderings may not be drawn to scale. Square footages and dimensions are approximate and may vary in construction and depending on the standard of measurement used, engineering and municipal requirements, or other site-specific conditions. Homes may be constructed with a floorplan that is the reverse of the floorplan rendering. Plans are copyrighted and/or otherwise subject to intellectual property rights of Meritage and/or others and cannot be reproduced or copied without Meritage's prior written consent. Plans and specifications, home features, and community information are subject to change, and homes to prior sale, at any time without notice or obligation. Pictures and other promotional materials are representative and may depict or contain floor plans, square footages, elevations, options, upgrades, landscaping, pool/spa, furnishings, appliances, and designer/decorator features and amenities that are not included as part of the home and/or may not be available in all communities. Not an offer or solicitation to sell real property. Offers to sell real property may only be made and accepted at the sales center for individual Meritage Homes communities. See sales associate for details. Meritage Homes®, Setting the standard for energy-efficient homes®, and Life. Built. Better.® are registered trademarks of Meritage Homes Corporation. ©2022 Meritage Homes Corporation. All rights reserved