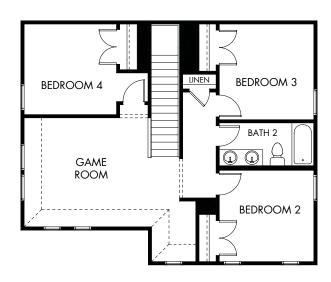

## Highlands North | The Matador | Plan 870 | Second Floor Approx. 2,334 sq. ft. | 4 Bed | 2.5 Bath | 2.5-Car Garage | 2 Story

Rev 8-22-22

Any floorplan and/or elevation rendering is an artist's conceptual rendering intended to provide a general overview, but any such rendering does not constitute actual plans and specifications for any home. Renderings and pictures are representative and may depict floorplans, elevations, options, upgrades, landscaping, and other features and amenities that are not included as part of all homes and/or may not be available for all lots and/or in all communities. Renderings may not be drawn to scale. Square footages and dimensions are approximate and may vary in construction and depending on the standard of measurement used, engineering and manicipal requirements, or other site-specific conditions. Homes may be constructed with a floorplan that is the reverse of the floorplan rendering. Plans are copyrighted and/or otherwise subject to intellectual property rights of Meritage and/or others and cannot be reproduced or copied without Meritage's prior written consent. Plans and specifications, home features, and community information are subject to change, and homes to prior sale, at any time without notice or obligation. Pictures and other promotional materials are representative and may depict or contain floor plans, square footages, elevations, options, upgrades, landscaping, pool/spa, furnishings, appliances, and designer/decorator features and amenities that are not included as part of the home and/or may not be available in all communities. Not an offer or solicitation to sell real property, Offers to sell real property may only be made and approach the standard for energy-efficient homes®, and Life. Built. Better.® are registered trademarks of Meritage Homes Corporation. © 2022 Meritage Homes Corporation. All rights reserved.