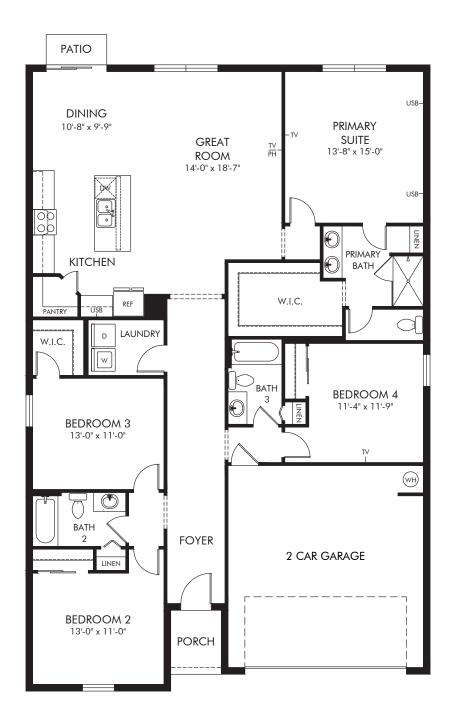

Lawson Dunes - Signature Series | Hibiscus Approx. 1,988 sq. ft. | 4 Bed | 3 Bath | 2 Car Garage | 1 Story

Any floorplan and/or elevation rendering is an artist's conceptual rendering intended to provide a general overview, but any such rendering does not constitute actual plans and specifications for any home. Renderings and pictures are representative and may depict floorplans, elevations, options, upgrades, landscaping, and other features and amenities that are not included as part of all homes and/or may not be available for all lots and/or in all communities. Renderings may not be drawn to scales, and any in construction and depending on the standard of measurement used, engineering and meniticipal requirements, or other site-specific conditions. Homes may be constructed with a floorplan that is the reverse of the floorplan rendering. Plans are copyrighted and/or otherwise subject to intellectual property rights of Meritage and/or others and cannot be reproduced or copied without Meritage's prior written consent. Plans and specifications, home features, and community information are subject to change, and homes to prior sale, at any time without notice or obligation. Pictures and other promotional materials are representative and may depict or contain floor plans, square footages, elevations, options, upgrades, landscaping, pool/spa, furnishes, appliances, and designer/decorator features and amenities that are not included as part of the home and/or may not be available in all communities. Benefit and property. Offers to sell real property may only be made and accepted at the standard for energy-efficient homes®, and Life. Built. Built.