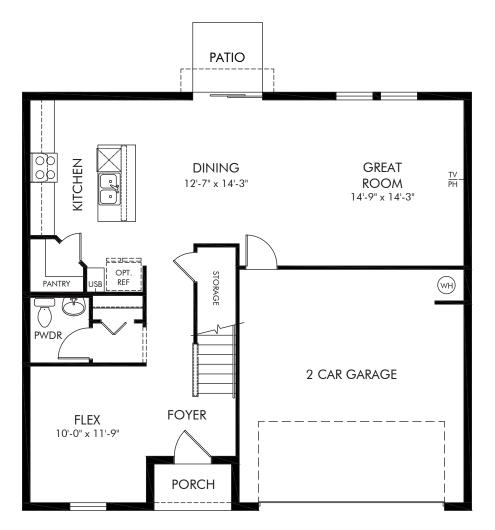

## Eden Hills - Signature Series | Marigold | First Floor Approx. 2,340 sq. ft. | 4 Bed | 2.5 Bath | 2 Car Garage | 2 Story

REV 02/21

FLEX LIVING OPTIONS: Opt. Covered Lanai

Any floorplan and/or elevation rendering is an artist's conceptual rendering intended to provide a general overview, but any such rendering does not constitute actual plans and specifications for any home. Renderings and pictures are representative and may depict floorplans, elevations, options, upgrades, landscaping, and other features and amenities that are not included as part of all homes and/or may not be available for all lots and/or in all communities. Renderings may not be drawn to scale. Square footages and dimensions are approximate and may vary in construction and depending on the standard of measurement used, engineering and municipal requirements, or other site-specific conditions. Homes may be constructed with a floorplan the trane or copyrighted and/or otherwise subject to intellectual property rights of Meritage and/or others and cannot be reproduced or copied without Meritage's prior written consent. Plans and specifications, home features, and community information are subject to change, and homes to prior sale, at any time without notice or obligation. Pictures and other promotional materials are representative and may depict or contain floor plans, square footages, elevations, options, upgrades, landscaping, pool/spa, trunistings, appliances, and designer/decorator features and amenities that are not included as part of the home and/or may not be available in all communities. Not an offer or solicitation to sell real property. Offers to sell real property may only be made and accepted at the sales center for individual Meritage Homes communities. See sales associate for details. Meritage Homes Corporation. Ming Homes Corporation. Ming Homes Corporation. Ming Homes Corporation.