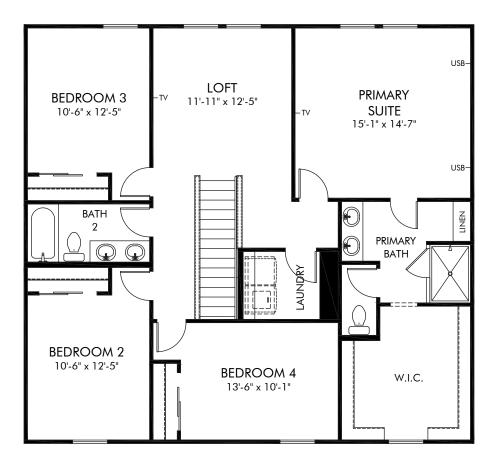

## Eden Hills - Signature Series | Marigold | Second Floor Approx. 2,340 sq. ft. | 4 Bed | 2.5 Bath | 2 Car Garage | 2 Story

FLEX LIVING OPTIONS: Opt. Covered Lanai

Any floorplan and/or elevation rendering is an artist's conceptual rendering intended to provide a general overview, but any such rendering does not constitute actual plans and specifications for any home. Renderings and pictures are representative and may depict floorplans, elevations, options, upgrades, landscaping, and other features and amenities that are not included as part of all homes and/or may not be available for all lots and/or in all communities. Renderings may not be drawn to scale. Square footages and dimensions are approximate and may vary in construction and depending on the standard of measurement used, engineering and municipal requirements, or other site-specific conditions. Homes may be constructed with a floorplan that is the reverse of the floorplan rendering. Plans are copyrighted and/or otherwise subject to intellectual property rights of Meritage and/or others and cannot be reproduced or copied without Meritage's prior written consent. Plans and specifications, home features, and community information are subject to change, and homes to prior sale, at any time without notice or obligation. Pictures and other promotional materials are representative and may depict or contain floor plans, square footages, elevations, options, upgrades, landscaping, pool/spa, furnishings, appliances, and designer/decorator features and amenities. Not an offer or solicitation to sell real property. Offers to sell real property may only be made and accepted at the sales center for individual Meritage Homes Corporation. @Dot290, Meritage Homes Corporation. All rights reserved.