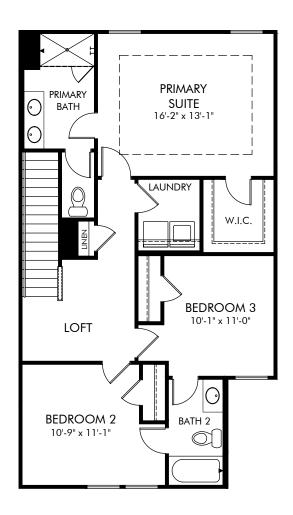

## Oakwood | Carmine | Second Floor Approx. 1,590 sq. ft. | 3 Bed | 2.5 Bath | 2 Car Garage | 2 Story

Any floorplan and/or elevation rendering is an artist's conceptual rendering intended to provide a general overview, but any such rendering does not constitute actual plans and specifications for any home. Renderings and pictures are representative and may depict floorplans, elevations, options, upgrades, landscaping, and other features and amenities that are not included as part of all homes and/or may not be available for all lots and/or in all communities. Renderings may not be drawn to scales. Square footalages and dimensions are approximate and may vary in construction and depending on the standard of measurement used, engineering and meninicipal requirements, or other site-specific conditions. Homes may be constructed with its the reverse of the floorplan rendering. Plans are copyrighted and/or otherwise subject to intellectual property rights of Meritage and/or others and cannot be reproduced or copied without Meritage's prior written consent. Plans and specifications, home features, and community information are subject to change, and homes to prior sale, at any time without notice or obligation. Pictures and other promotional materials are representative and may depict or contain floor plans, square footages, elevations, options, upgrades, landscaping, pool/spa, furnishings, appliances, and designer/decorator features and amenities that are not included as part of the home and/or may not be available in all communities. See sales associate for details. Meritage Homes Corporation. ©2024 Meritage Homes Corporation. All rights reserved.