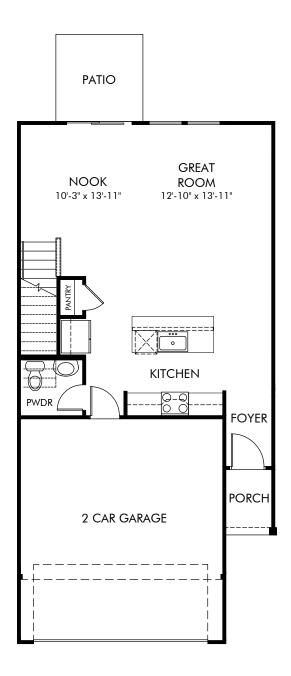

Oakwood | Carmine | First Floor Approx. 1,590 sq. ft. | 3 Bed | 2.5 Bath | 2 Car Garage | 2 Story

Any floorplan and/or elevation rendering is an artist's conceptual rendering intended to provide a general overview, but any such rendering does not constitute actual plans and specifications for any home. Renderings and pictures are representative and may depict floorplans, elevations, options, upgrades, landscaping, and other features and amenities that are not included as part of all homes and/or may not be available for all lots and/or in all communities. Renderings may not be drawn to scale. Square footalges and dimensions are approximate and may vary in construction and depending on the standard of measurement used, engineering and municipal requirements, or other site-specific conditions. Homes may be constructed with a floorplan that is the reverse of the floorplan rendering. Plans are copyrighted and/or otherwise subject to intellectual property rights of Meritage and/or others and cannot be reproduced or copied without Meritage's prior written consent. Plans and specifications, home features, and community information are subject to change, and homes to prior sale, at any time without notice or obligation. Pictures and other promotional materials are representative and may depict or contain floor plans, square footages, elevations, options, upgrades, landscaping, pool/spa, furnishings, appliances, and designer/decorator features and amenities that are not included as part of the home and/or may not be available in all communities. Not an offer or solicitation to sell real property. Offers to sell real property may only be made and accepted at the sales canter for individual Meritage Homes Corporation. ©2024 Meritage Homes Corporation, All rights reserved.