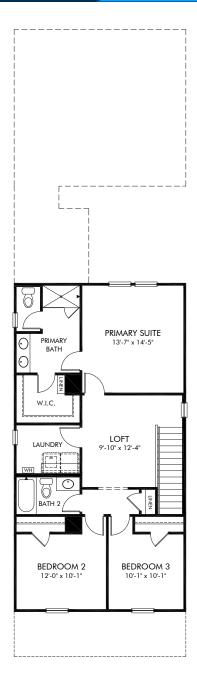

# LIFE. BUILT. BETTER.

### Poplar Farms | Everett/D30 | Second Floor Approx. 1,980 sq. ft. | 3 Bed | 2.5 Bath | Detached 2 Car Garage | 2 Story

FLEX LIVING OPTIONS: Bonus Space.

Any floorplan and/or elevation rendering is an artist's conceptual rendering intended to provide a general overview, but any such rendering does not constitute actual plans and specifications for any home. Renderings and pictures are representative and may depict floorplans, elevations, options, upgrades, landscaping, and other features and amenities that are not included as part of all homes and/or may not be available for all lots and/or in all communities. Renderings may not be drawn to scale. Square footages and dimensions are approximate and may vary in construction and depending on the standard of measurement used, engineering and municipal requirements, or other site-specific conditions. Homes may be constructed with a floorplan that is the reverse of the floorplan rendering. Plans are copyrighted and/or otherwise subject to intellectual property rights of Meritage and/or others and cannot be reproduced or copied without Meritage's prior written consent. Plans and specifications, home features, and other promotional materials are representative and may depict or contain floor plans, square footages, elevations, options, upgrades, landscaping, pool/spa, furnishings, appliances, and designer/decorator features and amenities. Not an offer or solicitation to sell real property. Offers to sell real property may only be made and accepted at the sales center for individual Meritage Homes Sorporation. ©2024 Meritage Homes Sorporation. All rights reserved.