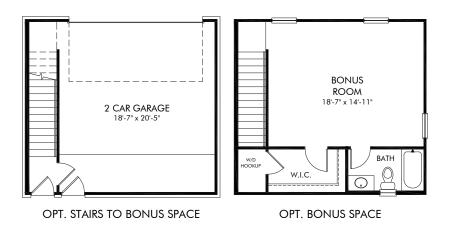

LIFE. BUILT. BETTER.

#### Poplar Farms | Everett/D30 | Options Approx. 1,980 sq. ft. | 3 Bed | 2.5 Bath | Detached 2 Car Garage | 2 Story

FLEX LIVING OPTIONS: Bonus Space.

Any floorplan and/or elevation rendering is an artist's conceptual rendering intended to provide a general overview, but any such rendering does not constitute actual plans and specifications for any home. Renderings and pictures are representative and may depict floorplans, elevations, options, upgrades, landscaping, and other features and amenities that are not included as part of all homes and/or may not be available for all lots and/or in all communities. Renderings may not be drawn to scale. Square footages and dimensions are approximate and may vary in construction and depending on the standard of measurement used, engineering and municipal requirements, or other site-specific conditions. Homes may be constructed with a floorplan that is the reverse of the floorplan rendering. Plans are copyrighted and/or otherwise subject to intellectual property rights of Meritage and/or others and cannot be reproduced or copied without Meritage's prior written consent. Plans and specifications, home features, and other promotional materials are representative and may depict or contain floor plans, square footages, elevations, options, upgrades, landscaping, pool/spa, furnishings, appliances, and designer/decorator features and amenities. Not an offer or solicitation to sell real property. Offers to sell real property may only be made and accepted at the sales center for individual Meritage Homes Sorporation. ©2024 Meritage Homes Sorporation. All rights reserved.