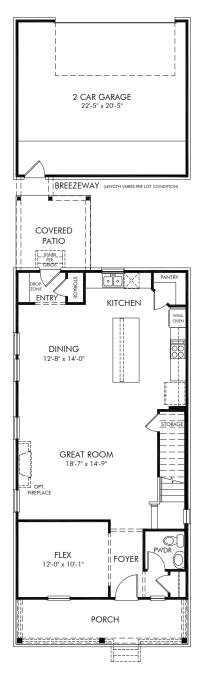

## LIFE. BUILT. BETTER.

### Poplar Farms | Everett/D30 | First Floor Approx. 1,980 sq. ft. | 3 Bed | 2.5 Bath | Detached 2 Car Garage | 2 Story

FLEX LIVING OPTIONS: Bonus Space.

Any floorplan and/or elevation rendering is an artist's conceptual rendering intended to provide a general overview, but any such rendering does not constitute actual plans and specifications for any home. Renderings and pictures are representative and may depict floorplans, elevations, options, upgrades, landscaping, and other features and amenities that are not included as part of all homes and/or may not be available for all lots and/or in all communities. Renderings may not be drawn to scale. Square footages and dimensions are approximate and may virp in construction and depending on the standard of measurement used, engineering and municipal requirements, or other site-specific conditions. Homes may be constructed with a floorplan that is the reverse of the floorplan rendering. Plans are copyrighted and/or otherwise subject to intellectual property rights of Meritage and/or others and cannot be reproduced or copied without Meritage's prior written consent. Plans and specifications, home features, and other promotional materials are representative and may depict or contain floor plans, square footages, elevations, options, upgrades, landscaping, pool/spa, furnishings, appliances, and designer/decorator features and amenities that are not included as part of the home and/or may not be available in all communities. Not an offer or solicitation to sell real property. Offers to sell real property may only be made and accepted at the standar for energy-efflicient homes@, and Life. Built. Better.@ are registered trademarks of Meritage Homes Corporation. @CO24 Meritage Homes Corporation. All rights reserved.