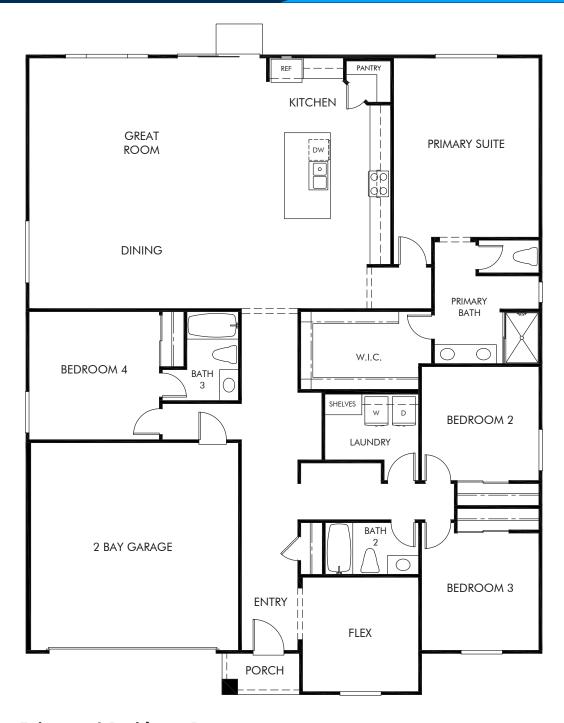

Holly at The Fairways | Residence 1 Approx. 2,527 sq. ft. | 4 Bed | 3 Bath | 2 Bay Garage | 1 Story

Any floorplan and/or elevation rendering is an artist's conceptual rendering intended to provide a general overview, but any such rendering does not constitute actual plans and specifications for any home. Renderings and pictures are representative and may depict floorplans, elevations, options, upgrades, landscaping, and other features and amenities that are not included as part of all homes and/or may not be available for all lots and/or in all communities. Renderings may not be drawn to scale. Square footalges and dimensions are approximate and may vary in construction and depending on the standard of measurement used, engineering and menticipal requirements, or other site-specific conditions. Homes may be constructed with a floorplan that is the reverse of the floorplan rendering. Plans are copyrighted and/or otherwise subject to intellectual property rights of Meritage and/or others and cannot be reproduced or copied without Meritage's prior written consent. Plans and specifications, home features, and community information are subject to change, and homes to prior sale, at any time without notice or obligation. Pictures and other promotional materials are representative and may depict or contain floor plans, square footages, elevations, options, upgrades, landscaping, pool/spa, furnishings, appliances, and designer/decorator features and amenities that are not included as part of the home and/or may not be available in all communities. Not an offer or solicitation to sell real property, Offers to sell real property may only be made and accepted at the standard for energy-efficient homes®, and Life. Built. B