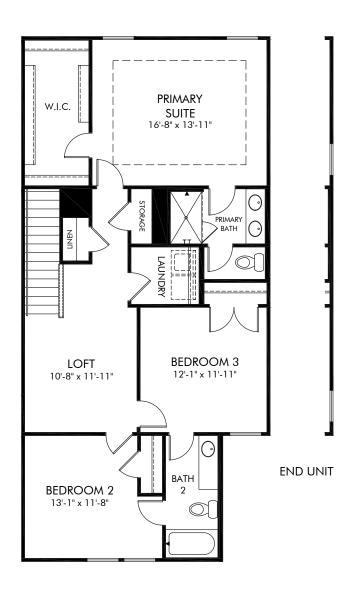

Scenic Walk | Jade | Second Floor Approx. 1,829 sq. ft. | 3 Bed | 2.5 Bath | 2 Car Garage | 2 Story

Any floorplan and/or elevation rendering is an artist's conceptual rendering intended to provide a general overview, but any such rendering does not constitute actual plans and specifications for any home. Renderings and pictures are representative and may depict floorplans, elevations, options, upgrades, landscaping, and other features and amenities that are not included as part of all homes and/or may not be available for all lots and/or in all communities. Renderings may not be drawn to scale. Square footages and dimensions are approximate and may vary in construction and depending on the standard of measurement used, engineering and municipal requirements, or other site-specific conditions. Homes may be constructed with a floorplan that is the reverse of the floorplan rendering. Plans are copyrighted and/or otherwise subject to intellectual property rights of Meritage and/or others and cannot be reproduced or copied without Meritage's prior written consent. Plans and specifications, home features, and community information are subject to change, and homes to prior sale, at any time without notice or obligation. Pictures and other promotional materials are representative and may depict or contain floor plans, square footages, elevations, options, upgrades, landscaping, pool/spa, furnishings, appliances, and designer/decorator features and amenities that are not included as part of the home and/or may not be available in all communities. Not an offer or solicitation to sell real property, Offers to sell real property may only be made and accepted at the sales center for individual Meritage Homes Corporation. ©2022 Meritage Homes Corporation, All rights reserved.