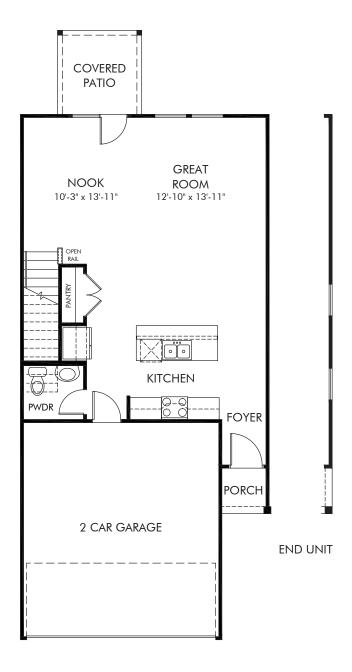

## Scenic Walk | Jade | First Floor Approx. 1,829 sq. ft. | 3 Bed | 2.5 Bath | 2 Car Garage | 2 Story

REV 01/21

Any floorplan and/or elevation rendering is an artist's conceptual rendering intended to provide a general overview, but any such rendering does not constitute actual plans and specifications for any home. Renderings and pictures are representative and may depict floorplans, elevations, options, upgrades, landscaping, and other features and amenities that are not included as part of all homes and/or may not be available for all lots and/or in all communities. Renderings may not be drawn to scales, Square footalgase and dimensions are approximate and may vary in construction and depending on the standard of measurement used, engineering and micipal requirements, or other site-specific conditions. Homes may be constructed with a floorplan that is the reverse of the floorplan rendering. Plans are copyrighted and/or otherwise subject to intellectual property rights of Meritage and/or others and cannot be reproduced or copied without Meritage's prior written consent. Plans and specifications, home features, and community information are subject to change, and homes to prior sale, at any time without notice or obligation. Pictures and other promotional materials are representative and may depict or contain floor plans, square footages, elevations, options, upgrades, landscaping, pool/spa, furnishings, appliances, and designer/decorator features and amenities that are not included as part of the home and/or may not be available in all communities. The solication to sell real property. Offers to sell real property may only be made and accepted at the sales center for individual Meritage Homes Corporation. ©2022 Meritage Homes Corporation. All rights reserved.