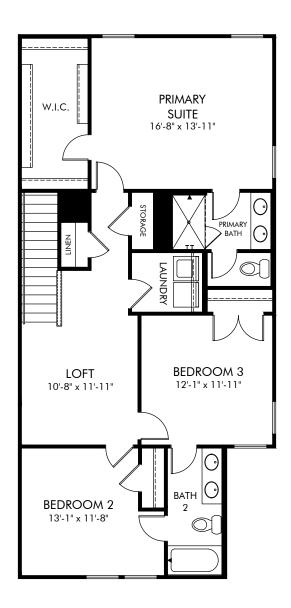

Northbrook Village Townes | Opal | Second Floor Approx. 1,818 sq. ft. | 3 Bed | 2.5 Bath | 2 Car Garage | 2 Story

Any floorplan and/or elevation rendering is an artist's conceptual rendering intended to provide a general overview, but any such rendering does not constitute actual plans and specifications for any home. Renderings and pictures are representative and may depict floorplans, elevations, options, upgrades, landscaping, and other features and amenities that are not included as part of all homes and/or may not be available for all lots and/or in all communities. Renderings and not be drawn to be drawn to scales. Square fooladges and dimensions are approximate and may vary in construction and depending on the standard of measurement used, engineering and municipal requirements, or other site-specific conditions. Homes may be constructed with its the reverse of the floorplan rendering. Plans are copyrighted and/or otherwise subject to intellectual property rights of Meritage and/or others and cannot be reproduced or copied without Meritage's prior written consent. Plans and specifications, home features, and community information are subject to change, and homes to prior sale, at any time without notice or obligation. Pictures and other promotional materials are representative and may depict or contain floor plans, square footages, elevations, options, upgrades, landscaping, options, upgrades, landscaping and amenities that are not included as part of the home and/or may not be available in all communities. See sales associate for details. Meritage Homes Corporation. ©2024 Meritage Homes Corporation. Meritage Homes Corporation. All rights reserved.