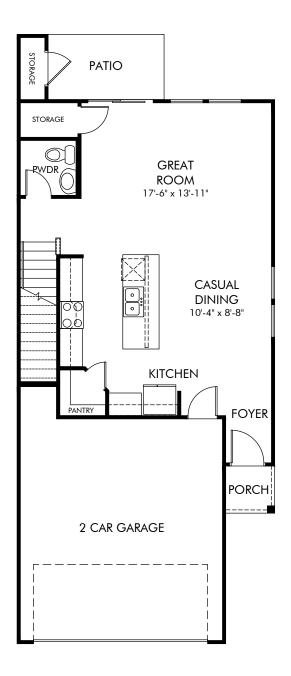

Northbrook Village Townes | Opal | First Floor Approx. 1,818 sq. ft. | 3 Bed | 2.5 Bath | 2 Car Garage | 2 Story

Any floorplan and/or elevation rendering is an artist's conceptual rendering intended to provide a general overview, but any such rendering does not constitute actual plans and specifications for any home. Renderings and pictures are representative and may depict floorplans, elevations, options, upgrades, landscaping, and other features and amenities that are not included as part of all homes and/or may not be available for all lots and/or in all communities. Renderings and not be drawn to be drawn to scales. Square fooladges and dimensions are approximate and may vary in construction and depending on the standard of measurement used, engineering and municipal requirements, or other site-specific conditions. Homes may be constructed with its the reverse of the floorplan rendering. Plans are copyrighted and/or otherwise subject to intellectual property rights of Meritage and/or others and cannot be reproduced or copied without Meritage's prior written consent. Plans and specifications, home features, and community information are subject to change, and homes to prior sale, at any time without notice or obligation. Pictures and other promotional materials are representative and may depict or contain floor plans, square footages, elevations, options, upgrades, landscaping, options, upgrades, landscaping and amenities that are not included as part of the home and/or may not be available in all communities. See sales associate for details. Meritage Homes Corporation. ©2024 Meritage Homes Corporation. Meritage Homes Corporation. All rights reserved.