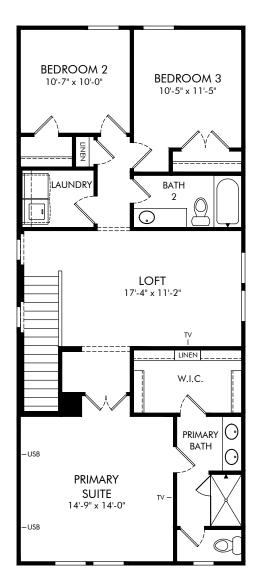

## The Meadow at Crossprairie Bungalows | Hurston | Second Floor Approx. 1,788 sq. ft. | 3 Bed | 2.5 Bath | 2 Car Garage | 2 Story

Any floorplan and/or elevation rendering is an artist's conceptual rendering intended to provide a general overview, but any such rendering does not constitute actual plans and specifications for any home. Renderings and pictures are representative and may depict floorplans, elevations, options, upgrades, landscaping, and other features and amenities that are not included as part of all homes and/or may not be available for all lots and/or in all communities. Renderings may not be drawn to scale. Square footages and dimensions are approximate and may vary in construction and depending on the standard of measurement used, engineering and municipal requirements, or other site-specific conditions. Homes may be constructed with a floorplan that is the reverse of the floorplan rendering. Plans are copyrighted and/or otherwise subject to intellectual property rights of Meritage and/or others and cannot be reproduced or copied without Meritage's prior written consent. Plans and specifications, home features, and other promotional materials are representative and may depict or contain floor plans, square footages, elevations, options, upgrades, landscaping, pool/spa, furnishings, appliances, and designer/decorator features and amenities. Not an offer or solicitation to sell real property. Offers to sell real property may only be made and accepted at the sales center for individual Meritage Homes Sorporation. ©2023 Meritage Homes Corporation. All rights reserved.