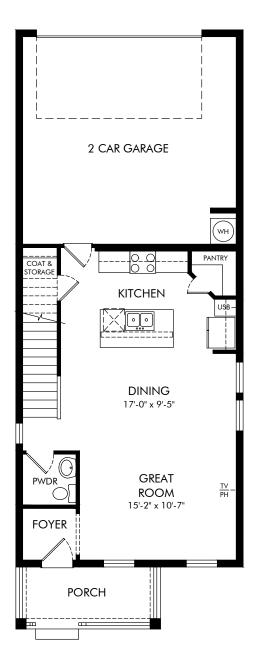

## The Meadow at Crossprairie Bungalows | Hurston | First Floor Approx. 1,788 sq. ft. | 3 Bed | 2.5 Bath | 2 Car Garage | 2 Story

REV 01/21

Any floorplan and/or elevation rendering is an artist's conceptual rendering intended to provide a general overview, but any such rendering does not constitute actual plans and specifications for any home. Renderings and pictures are representative and may depict floorplans, elevations, options, upgrades, landscaping, and other features and amenities that are not included as part of all homes and/or may not be available for all lots and/or in all communities. Renderings may not be drawn to scale. Square footages and dimensions are approximate and may vary in construction and depending on the standard of measurement used, engineering and municipal requirements, or other site-specific conditions. Homes may be constructed with a floorplan the tenteres on the floorplan rendering. Plans are copyrighted and/or otherwise subject to intellectual property rights of Meritage and/or others and cannot be reproduced or copied without Meritage's prior written consent. Plans and specifications, home features, and community information are subject to change, and homes to prior sale, at any time without notice or obligation. Pictures and other promotional materials are representative and may depict or contain floor plans, square footages, elevations, options, upgrades, landscaping, pool/spa, furnishings, appliances, and designer/decorator features and amenities that are not included as part of the home and/or may not be available in all communities. Not an offer or solicitation to sell real property. Offers to sell real property may only be made and accepted at the sales center for individual Meritage Homes Son Meritage Homes Corporation. @Dot/spa, furnishings, appliances, sell real Homes To Meritage Homes Corporation. Mirght Bores Corporation. All rights reserved.