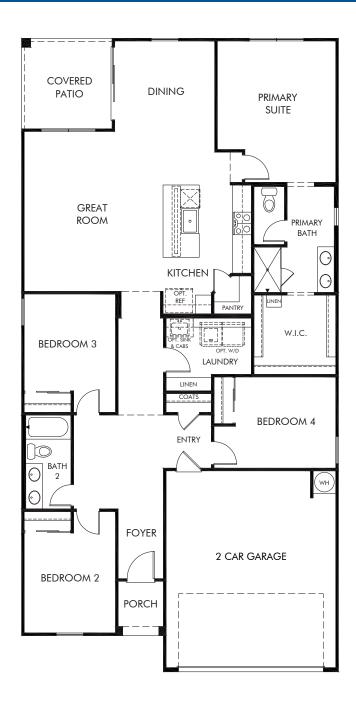

## Copper Ridge - Classic Series | Mason Approx. 1,832 sq. ft. | 4 Bed | 2 Bath | 2 Car Garage | 1 Story

REV 01/22

Any floorplan and/or elevation rendering is an artist's conceptual rendering intended to provide a general overview, but any such rendering does not constitute actual plans and specifications for any home. Renderings and pictures are representative and may depict floorplans, elevations, options, upgrades, landscaping, and other features and amenities that are not included as part of all homes and/or may not be available for all lots and/or in all communities. Renderings may not be drawn to scale. Square footalgase and dimensions are approximate and may vary in construction and depending on the standard of measurement used, engineering and menicipal requirements, or other site-specific conditions. Homes may be constructed with a floorplan transferring the footage and/or otherwise subject to intellectual property rights of Meritage and/or others and cannot be reproduced or copied without Meritage's prior written consent. Plans and specifications, home features, and community information are subject to change, and homes to prior sale, at any time without notice or obligation. Pictures and other promotional materials are representative and may depict or contain floor plans, square footages, elevations, options, upgrades, landscaping, pool/spa, furnishings, appliances, and designer/decorator features and amenities that are not included as part of the home and/or may not be available in all communities. Benefit and the property may only be made and accepted at the sales center for individual Meritage Homes Corporation. ©2022 Meritage Homes Corporation. All rights reserved.