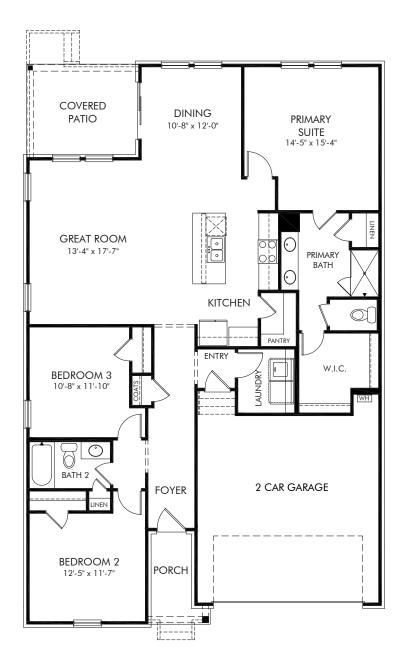

Kendall Farms | Chandler/442

Approx. 1,648 sq. ft. | 3 Bed | 2 Bath | 2 Car Garage | 1 Story

Any floorplan and/or elevation rendering is an artist's conceptual rendering intended to provide a general overview, but any such rendering does not constitute actual plans and specifications for any home. Renderings and pictures are representative and may depict floorplans, elevations, options, upgrades, landscaping, and other features and amenities that are not included as part of all homes and/or may not be available for all lots and/or in all communities. Renderings may not be drawn to scales. Square footalages and dimensions are approximate and may vary in construction and depending on the standard of measurement used, engineering and meninicipal requirements, or other site-specific conditions. Homes may be constructed with its the reverse of the floorplan rendering. Plans are copyrighted and/or otherwise subject to intellectual property rights of Meritage and/or others and cannot be reproduced or copied without Meritage's prior written consent. Plans and specifications, home features, and community information are subject to change, and homes to prior sale, at any time without notice or obligation. Pictures and other promotional materials are representative and may depict or contain floor plans, square footages, elevations, options, upgrades, landscaping, pool/spa, furnishings, appliances, and designer/decorator features and amenities that are not included as part of the home and/or may not be available in all communities. See sales associate for details. Meritage Homes Corporation. ©2024 Meritage Homes Corporation. All rights reserved.