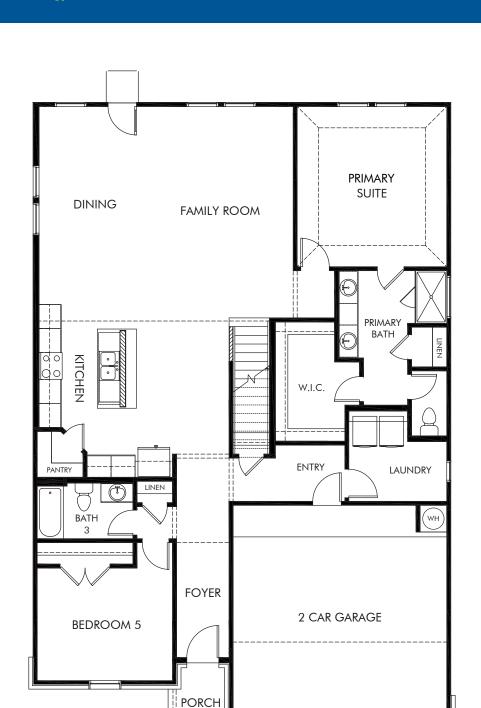

## Estancia Ranch - Classic Series | The Kessler | Plan C454 | First Floor 3,058 sq. ft. | 5 Bed | 3 Bath | 2 Car Garage | 2 Story

REV 06/20 SAN LN

Any floorplan and/or elevation rendering is an artist's conceptual rendering intended to provide a general overview, but any such rendering does not constitute actual plans and specifications for any home. Renderings and pictures are representative and may depict floorplans, elevations, options, upgrades, landscaping, and other features and amenities that are not included as part of all homes and/or may not be available for all lots and/or in all communities. Renderings may not be drawn to scale. Any provided dimensions are approximate and actual dimensions may vary. Homes may be constructed with a floorplan that is the reverse of the floorplan rendering. Plans are copyrighted and/or otherwise subject to intellectual property rights of Meritage and/or others and cannot be reproduced or copied without Meritage's prior written consent. Plans and specifications, home features, and community information are subject to change, and homes to prior sale, at any time without notice or obligation. Additionally, deviationally, deviationally, deviations and variations may exist in any constructed home, including, without limitation: (i) substitution of materials and equipment of substantially equal or better quality; (ii) minor style, lot orientation, and color changes; (iii) minor variances in square footage and in room and space dimensions, and in window, door, utility outlet, and other improvement locations; (iv) changes as may be required by any state, federal, county, or local governmental authority in order to accommodate requested selections and/or options; and (iv) value engineering and field changes.