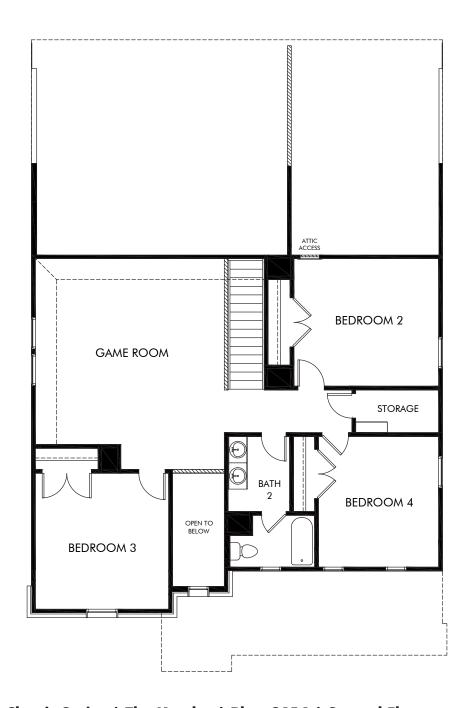

## Estancia Ranch - Classic Series | The Kessler | Plan C454 | Second Floor 3,058 sq. ft. | 5 Bed | 3 Bath | 2 Car Garage | 2 Story

REV 06/20 SAN LN

Any floorplan and/or elevation rendering is an artist's conceptual rendering intended to provide a general overview, but any such rendering does not constitute actual plans and specifications for any home. Renderings and pictures are representative and may depict floorplans, elevations, options, upgrades, landscaping, and other features and amenities that are not included as part of all homes and/or may not be available for all lots and/or in all communities. Renderings may not be drawn to scale. Any provided dimensions are approximate and actual dimensions may vary. Homes may be constructed with a floorplan that is the reverse of the floorplan rendering. Plans are copyrighted and/or otherwise subject to intellectual property rights of Meritage and/or others and cannot be reproduced or copied without Meritage's prior written consent. Plans and specifications, home features, and community information are subject to change, and homes to prior sale, at any time without notice or obligation. Additionally, deviationally, deviationally, deviations and variations may exist in any constructed home, including, without limitation: (i) substitution of materials and equipment of substantially equal or better quality; (ii) minor style, lot orientation, and color changes; (iii) minor variances in square footage and in room and space dimensions, and in window, door, utility outlet, and other improvement locations; (iv) changes as may be required by any state, federal, county, or local governmental authority in order to accommodate requested selections and/or options; and (iv) value engineering and field changes.