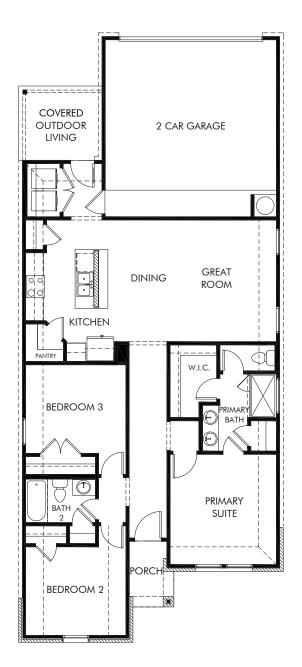

## Durango Farms | The Carson | Plan 720 1,311 sq. ft. | 3 Bed | 2 Bath | 2 Car Garage | 1 Story

REV 05/21

Any floorplan and/or elevation rendering is an artist's conceptual rendering intended to provide a general overview, but any such rendering does not constitute actual plans and specifications for any home. Renderings and pictures are representative and may depict floorplans, elevations, options, upgrades, landscaping, and other features and amenities that are not included as part of all homes and/or may not be available for all lots and/or in all communities. Renderings may not be drawn to scale. Any provided dimensions are approximate and actual dimensions may vary. Homes may be constructed with a floorplan that is the reverse of the floorplan rendering. Plans are copyrighted and/or otherwise subject to intellectual property rights of Meritage and/or others and cannot be reproduced or copied without Meritage's prior written consent. Plans and specifications, home features, and community information are subject to change, and homes to prior sale, at any time without notice or obligation. Additionally, deviations and variations may exist in any constructed home, including, without lorientation, and color changes; (iii) minor variances in square footage and in room and space dimensions, and in window, door, utility outlet, and other improvement locations; (iv) changes as may be required by any state, federal, county, or local governmental authority in order to accommodate requested selections and/or options; and (i) value engineering and field changes.