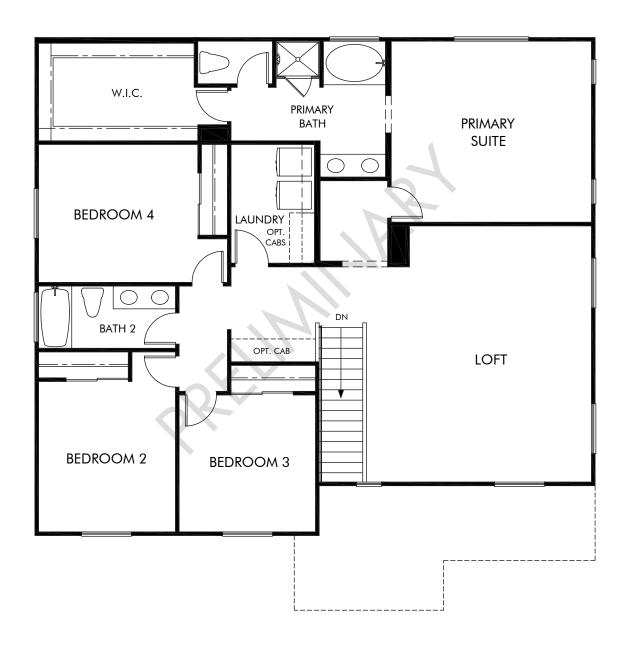

Aspen at Villa Ticino | Residence 4 | Second Floor Approx. 2,833 sq. ft. | 5 Bed | 3 Bath | 3 Bay Tandem Garage | 2 Story

Any floorplan and/or elevation rendering is an artist's conceptual rendering intended to provide a general overview, but any such rendering does not constitute actual plans and specifications for any home. Renderings and pictures are representative and may depict floorplans, elevations, options, upgrades, landscaping, and other features and amenities that are not included as part of all homes and/or may not be available for all lots and/or in all communities. Renderings may not be drawn to scale. Square footalges and dimensions are approximate and may vary in construction and depending on the standard of measurement used, engineering and municipal requirements, or other site-specific conditions. Homes may be constructed with a floorplan that is the reverse of the floorplan rendering. Plans are copyrighted and/or otherwise subject to intellectual property rights of Meritage and/or others and cannot be reproduced or copied without Meritage's prior written consent. Plans and specifications, home features, and community information are subject to change, and homes to prior sale, at any time without notice or obligation. Pictures and other promotional materials are representative and may depict or contain floor plans, square footages, elevations, options, upgrades, landscaping, pool/spa, furnishings, appliances, and designer/decorator features and amenities that are not included as part of the home and/or may not be available in all communities. Not an offer or solicitation to sell real property. Offers to sell real property may only be made and accepted at the sales canter for individual Meritage Homes Corporation. ©2024 Meritage Homes Corporation, All rights reserved.