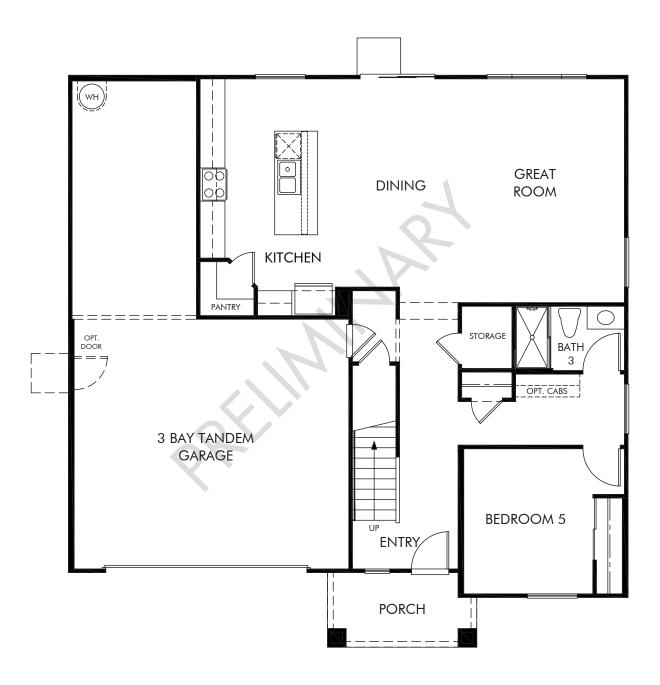

Aspen at Villa Ticino | Residence 4 | First Floor
Approx. 2,833 sq. ft. | 5 Bed | 3 Bath | 3 Bay Tandem Garage | 2 Story

Any floorplan and/or elevation rendering is an artist's conceptual rendering intended to provide a general overview, but any such rendering does not constitute actual plans and specifications for any home. Renderings and pictures are representative and may depict floorplans, elevations, options, upgrades, landscaping, and other features and amenities that are not included as part of all homes and/or may not be available for all lots and/or in all communities. Renderings may not be drawn to scale. Square footalges and dimensions are approximate and may vary in construction and depending on the standard of measurement used, engineering and municipal requirements, or other site-specific conditions. Homes may be constructed with a floorplan that is the reverse of the floorplan rendering. Plans are copyrighted and/or otherwise subject to intellectual property rights of Meritage and/or others and cannot be reproduced or copied without Meritage's prior written consent. Plans and specifications, home features, and community information are subject to change, and homes to prior sale, at any time without notice or obligation. Pictures and other promotional materials are representative and may depict or contain floor plans, square footages, elevations, options, upgrades, landscaping, pool/spa, furnishings, appliances, and designer/decorator features and amenities that are not included as part of the home and/or may not be available in all communities. Not an offer or solicitation to sell real property. Offers to sell real property may only be made and accepted at the sales canter for individual Meritage Homes Corporation. ©2024 Meritage Homes Corporation, All rights reserved.