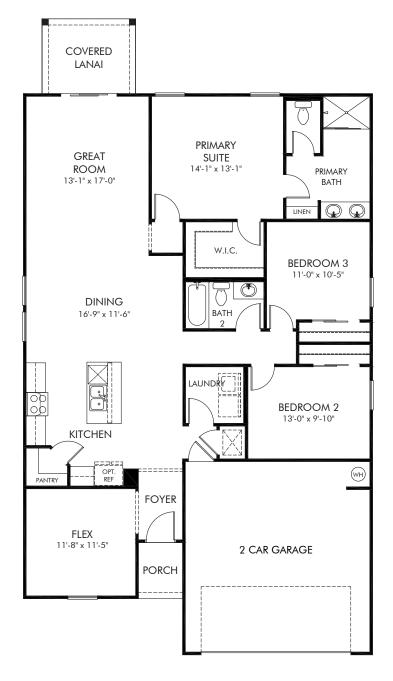

## Cypress Meadows - Signature Series | Daphne Approx. 1,695 sq. ft. | 3 Bed | 2 Bath | 2 Car Garage | 1 Story

Any floorplan and/or elevation rendering is an artist's conceptual rendering intended to provide a general overview, but any such rendering does not constitute actual plans and specifications for any home. Renderings and pictures are representative and may depict floorplans, elevations, options, upgrades, landscaping, and other features and amenities that are not included as part of all homes and/or may not be available for all lots and/or in all communities. Renderings may not be drawn to scale. Square footages and dimensions are approximate and may vary in construction and depending on the standard of measurement used, engineering and municipal requirements, or other site-specific conditions. Homes may be constructed with a floorplan that is the reverse of the floorplan rendering. Plans are copyrighted and/or otherwise subject to intellectual property rights of Meritage and/or others and cannot be reproduced or copied without Meritage's prior written consent. Plans and specifications, home features, and other promotional materials are representative and may depict or contain floor plans, square footages, elevations, options, upgrades, landscaping, pool/spa, furnishings, appliances, and designer/decorator features and amenities. Not an offer or solicitation to sell real property. Offers to sell real property may only be made and accepted at the sales center for individual Meritage Homes Sorporation. ©2025 Meritage Homes Corporation. All rights reserved.