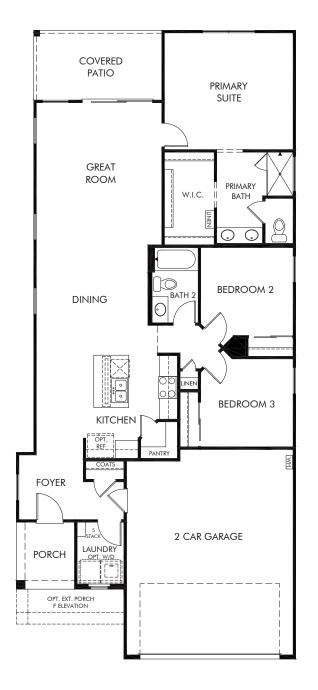

## The Enclave at Mission Royale | Olive Approx. 1,481 sq. ft. | 3 Bed | 2 Bath | 2 Car Garage | 1 Story

REV 04/22

## FLEX LIVING OPTIONS: Opt. Extended Porch

Any floorplan and/or elevation rendering is an artist's conceptual rendering intended to provide a general overview, but any such rendering does not constitute actual plans and specifications for any home. Renderings and pictures are representative and may depict floorplans, elevations, options, upgrades, landscaping, and other features and amenities that are not included as part of all homes and/or may not be available for all lots and/or in all communities. Renderings may not be drawn to scale. Square flootages and dimensions are approximate and may vary in construction and depending on the standard of measurement used, engineering and municipal requirements, or other site-specific conditions. Homes may be constructed with a floorplan the floorplan requirement used, encopyrighted and/or otherwise subject to intellectual property rights of Meritage and/or others and cannot be reproduced or copied without Meritage's prior written consent. Plans and specifications, home features, and community information are subject to change, and homes to prior sale, at any time without notice or obligation. Plictures and other promotional materials are representative and may depict or contain floor plans, square footages, elevations, options, upgrades, landscaping, pool/spa, furnishings, appliances, and designer/decorator features and accepted at the sales center for individual Meritage Homes Or solicitation to sell real property. Offers to sell real property may only be made and accepted at the standard for energy-efficient homes/0, and Life. Built, Better, @ are registered trademarks of Meritage Homes Corporation. C2021 Meritage Homes Corporation. All rights reserved.