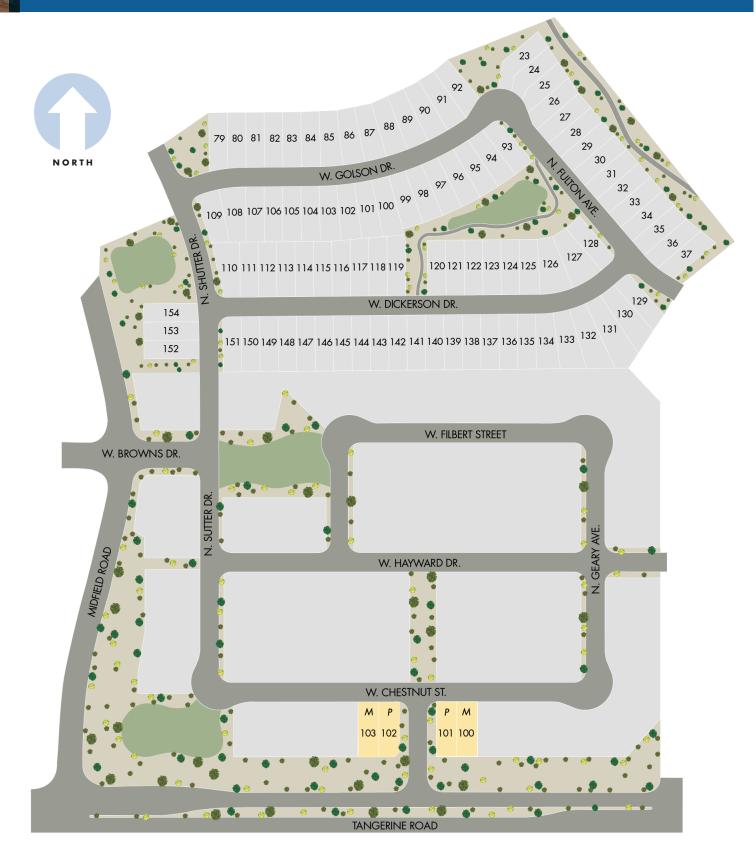

## **Celebration at Gladden Farms**

Setting the standard for energy-efficient homes<sup>®</sup>

10699 W. Chestnut St. Marana, AZ 85653

This map depiction is not an official site plan, may not be drawn to scale, and may not reflect all easements and other matters affecting the community. Rather, it is an artist's conceptual rendering intended to give buyer a general overview of the contemplated community. This map depiction does not constitute a guaranty that the community will be built out or developed as shown and Meritage has not made, does not make, and specifically negates and disclaims any representations, warranties, and guarantees with respect to the map depiction, including, but not limited to, any depiction or description of any physical characteristics of the community or any improvements pertaining thereto, and any depiction or description of the real estate comprising or contemplated to comprise the community or the units or amenities (such as pools, gazebos, hike and bike trails, exercise facilities, etc.) contemplated to be a part of the community. The party developing the community may make changes in the design and plan of the community (including, without limitation, the number of homes and/or the sizes of lots in the Community), and in any currently contemplated timing of the development of the community, and Meritage neary and all such changes.