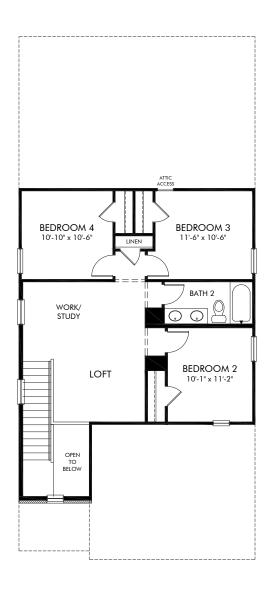

Avalon | Sydney/344 | Second Floor Approx. 2,018 sq. ft. | 4 Bed | 2.5 Bath | 2 Car Garage | 2 Story

Any floorplan and/or elevation rendering is an artist's conceptual rendering intended to provide a general overview, but any such rendering does not constitute actual plans and specifications for any home. Renderings and pictures are representative and may depict floorplans, elevations, options, upgrades, landscaping, and other features and amenities that are not included as part of all homes and/or may not be available for all lots and/or in all communities. Renderings may not be drawn to scale. Square footalges and dimensions are approximate and may vary in construction and depending on the standard of measurement used, engineering and municipal requirements, or other site-specific conditions. Homes may be constructed with a floorplan that is the reverse of the floorplan rendering. Plans are copyrighted and/or otherwise subject to intellectual property rights of Meritage and/or others and cannot be reproduced or copied without Meritage's prior written consent. Plans and specifications, home features, and community information are subject to change, and homes to prior sale, at any time without notice or obligation. Pictures and other promotional materials are representative and may depict or contain floor plans, square footages, elevations, options, upgrades, landscaping, pool/spa, furnishings, appliances, and designer/decorator features and amenities that are not included as part of the home and/or may not be available in all communities. Not an offer or solicitation to sell real property. Offers to sell real property may only be made and accepted at the sales canter for individual Meritage Homes Corporation. ©2024 Meritage Homes Corporation, All rights reserved.