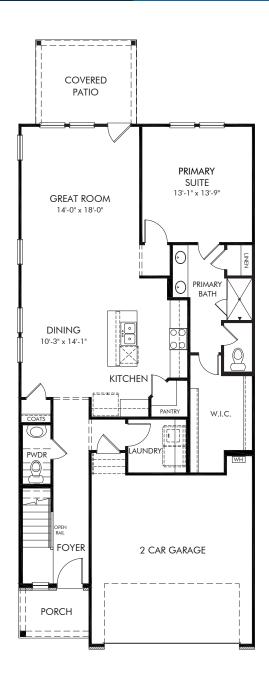

Avalon | Sydney/344 | First Floor Approx. 2,018 sq. ft. | 4 Bed | 2.5 Bath | 2 Car Garage | 2 Story

Any floorplan and/or elevation rendering is an artist's conceptual rendering intended to provide a general overview, but any such rendering does not constitute actual plans and specifications for any home. Renderings and pictures are representative and may depict floorplans, elevations, options, upgrades, landscaping, and other features and amenities that are not included as part of all homes and/or may not be available for all lots and/or in all communities. Renderings may not be drawn to scale. Square footalges and dimensions are approximate and may vary in construction and depending on the standard of measurement used, engineering and municipal requirements, or other site-specific conditions. Homes may be constructed with a floorplan that is the reverse of the floorplan rendering. Plans are copyrighted and/or otherwise subject to intellectual property rights of Meritage and/or others and cannot be reproduced or copied without Meritage's prior written consent. Plans and specifications, home features, and community information are subject to change, and homes to prior sale, at any time without notice or obligation. Pictures and other promotional materials are representative and may depict or contain floor plans, square footages, elevations, options, upgrades, landscaping, pool/spa, furnishings, appliances, and designer/decorator features and amenities that are not included as part of the home and/or may not be available in all communities. Not an offer or solicitation to sell real property. Offers to sell real property may only be made and accepted at the sales canter for individual Meritage Homes Corporation. ©2024 Meritage Homes Corporation, All rights reserved.