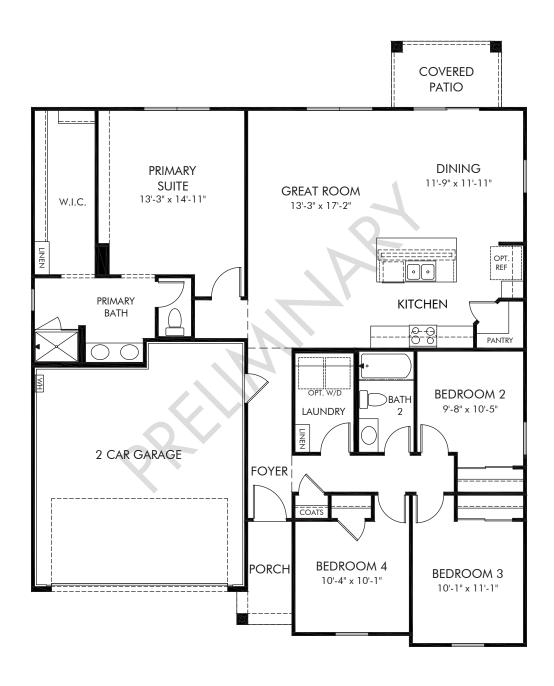

## Hurley Ranch - Classic Series | Everett Approx. 1,633 sq. ft. | 4 Bed | 2 Bath | 2 Car Garage | 1 Story

REV 04/22

Any floorplan and/or elevation rendering is an artist's conceptual rendering intended to provide a general overview, but any such rendering does not constitute actual plans and specifications for any home. Renderings and pictures are representative and may depict floorplans, elevations, options, upgrades, landscaping, and other features and amenities that are not included as part of all homes and/or may not be available for all lots and/or in all communities. Renderings may not be drawn to scale. Square footages and dimensions are approximate and may vary in construction and depending on the standard of measurement used, engineering and municipal requirements, or other site-specific conditions. Homes may be constructed with a floorplan that is the reverse of the floorplan rendering. Plans are copyrighted and/or otherwise subject to intellectual property rights of Meritage and/or others and cannot be reproduced or copied without Meritage's prior written consent. Plans and specifications, home features, and community information are subject to change, and homes to prior sale, at any time without notice or obligation. Pictures and other promotional materials are representative and may depict or contain floor plans, square footages, elevations, options, upgrades, landscaping, pool/spa, furnishings, appliances, and designer/decorator features and amenities that are not included as part of the home and/or may not be available in all communities. Not an offer or solicitation to sell real property. Offers to sell real property may only be made and accepted at the sales center for individual Meritage Homes Corporation. ©2022 Meritage Homes Corporation, All rights reserved.