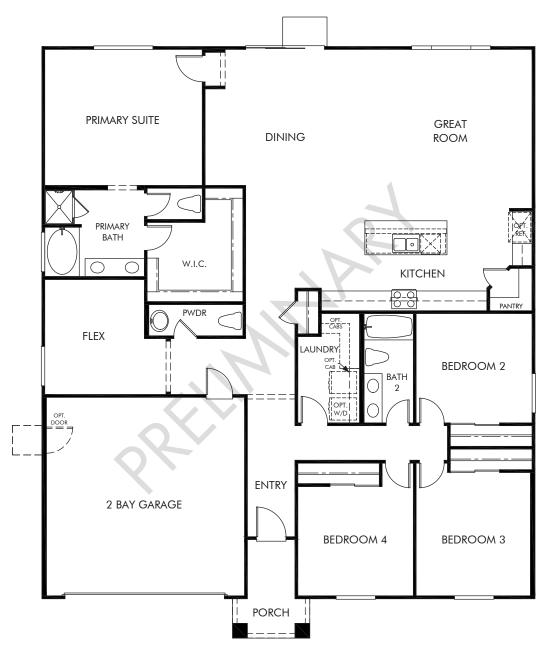

## Cornerstone Crossings | Residence 2 Approx. 2,350 sq. ft. | 4 Bed | 2.5 Bath | 2 Bay Garage | 1 Story

REV 03/21

Any floorplan and/or elevation rendering is an artist's conceptual rendering intended to provide a general overview, but any such rendering does not constitute actual plans and specifications for any home. Renderings and pictures are representative and may depict floorplans, elevations, options, upgrades, landscaping, and other features and amenities that are not included as part of all homes and/or may not be available for all lots and/or in all communities. Renderings may not be drawn to scale. Square footalgase and dimensions are approximate and may vary in construction and depending on the standard of measurement used, engineering and menicipal requirements, or other site-specific conditions. Homes may be constructed with a floorplan transferring the footage and/or otherwise subject to intellectual property rights of Meritage and/or others and cannot be reproduced or copied without Meritage's prior written consent. Plans and specifications, home features, and community information are subject to change, and homes to prior sale, at any time without notice or obligation. Pictures and other promotional materials are representative and may depict or contain floor plans, square footages, elevations, options, upgrades, landscaping, pool/spa, furnishings, appliances, and designer/decorator features and amenities that are not included as part of the home and/or may not be available in all communities. Benefit and the property may only be made and accepted at the sales center for individual Meritage Homes Corporation. ©2022 Meritage Homes Corporation. All rights reserved.