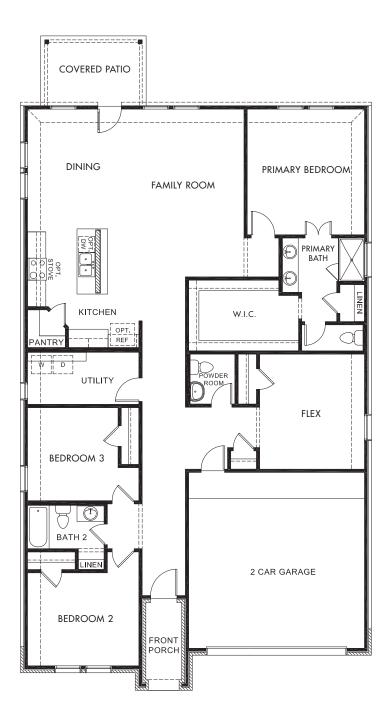

## The Fitzhugh | Plan C402

Approx. 2,059 sq. ft. | 3 Bed | 2.5 Bath | 2 Car Garage | 1 Story

Any floorplan and/or elevation rendering is an artist's conceptual rendering intended to provide a general overview, but any such rendering does not constitute actual plans and specifications for any home. Renderings and pictures are representative and may depict floorplans, elevations, options, upgrades, landscaping, and other features and amenities that are not included as part of all homes and/or may not be available for all lots and/or in all communities. Renderings may not be drawn to scales. Square footalages and dimensions are approximate and may vary in construction and depending on the standard of measurement used, engineering and meninicipal requirements, or other site-specific conditions. Homes may be constructed with its the reverse of the floorplan rendering. Plans are copyrighted and/or otherwise subject to intellectual property rights of Meritage and/or others and cannot be reproduced or copied without Meritage's prior written consent. Plans and specifications, home features, and community information are subject to change, and homes to prior sale, at any time without notice or obligation. Pictures and other promotional materials are representative and may depict or contain floor plans, square footages, elevations, options, upgrades, landscaping, pool/spa, furnishings, appliances, and designer/decorator features and amenities that are not included as part of the home and/or may not be available in all communities. See sales associate for details. Meritage Homes Corporation. ©2023 Meritage Homes Corporation. ©2023 Meritage Homes Corporation. All rights reserved.