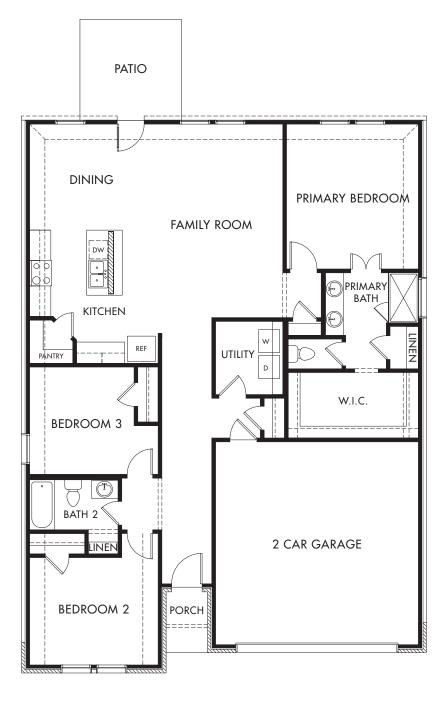

## The Greenville | Plan C400 Approx. 1,659 sq. ft. | 3 Bed | 2 Bath | 2 Car Garage | 1 Story

Any floorplan and/or elevation rendering is an artist's conceptual rendering intended to provide a general overview, but any such rendering does not constitute actual plans and specifications for any home. Renderings and pictures are representative and may depict floorplans, elevations, options, upgrades, landscaping, and other features and amenities that are not included as part of all homes and/or may not be available for all lots and/or in all communities. Renderings may not be drawn to scale. Square footages and dimensions are approximate and may vary in construction and depending on the standard of measurement used, engineering and municipal requirements, or other site-specific conditions. Homes may be constructed with a floorplan that is the reverse of the floorplan rendering. Plans are copyrighted and/or otherwise subject to intellectual property rights of Meritage and/or others and cannot be reproduced or copied without Meritage's prior written consent. Plans and specifications, home features, and other promotional materials are representative and may depict or contain floor plans, square footages, elevations, options, upgrades, landscaping, pool/spa, furnishings, appliances, and designer/decorator features and amenities. Not an offer or solicitation to sell real property. Offers to sell real property may only be made and accepted at the sales center for individual Meritage Homes Sorporation. ©2025 Meritage Homes Corporation. All rights reserved.