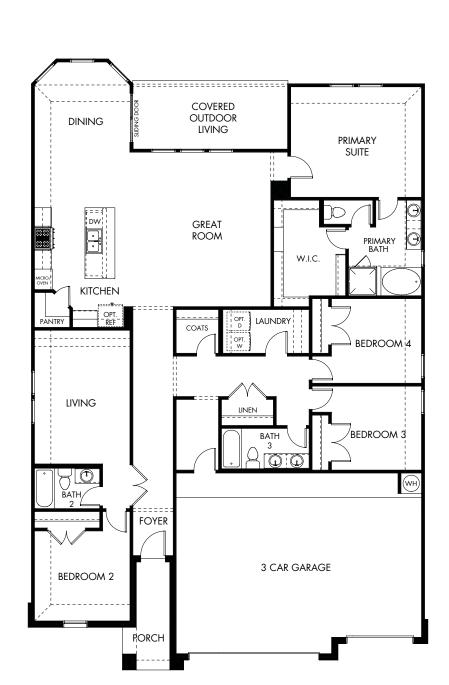

## Opal Meadows | The Liberty | Plan 530 Approx. 2,451 sq. ft. | 4 Bed | 3 Bath | 3-Car Garage | 1 Story

REV 12-08-22

Any floorplan and/or elevation rendering is an artist's conceptual rendering intended to provide a general overview, but any such rendering does not constitute actual plans and specifications for any home. Renderings and pictures are representative and may depict floorplans, elevations, options, upgrades, landscaping, and other features and amenities that are not included as part of all homes and/or may not be available for all lots and/or in all communities. Renderings may not be drawn to scale. Square footalages and dimensions are approximate and may vary in construction and depending on the standard of measurement used, engineering and municipal requirements, or other site-specific conditions. Homes may be constructed with a floorplan that is the reverse of the floorplan rendering. Plans are copyrighted and/or otherwise subject to intellectual property rights of Meritage and/or others and cannot be reproduced or copied without Meritage's prior written consent. Plans and specifications, home features, and community information are subject to change, and homes to prior sale, at any time without notice or obligation. Pictures and other promotional materials are representative and may depict or contain floor plans, square footages, elevations, options, upgrades, landscaping, pool/spa, furnishings, appliances, and designer/decorator features and amenities that are not included as part of the home and/or may not be available in all communities. Not an offer or solicitation to sell real property. Offers to sell real property may only be made and accepted at the sales center for individual Meritage Homes Corporation. ©2022 Meritage Homes Corporation. All rights reserved.