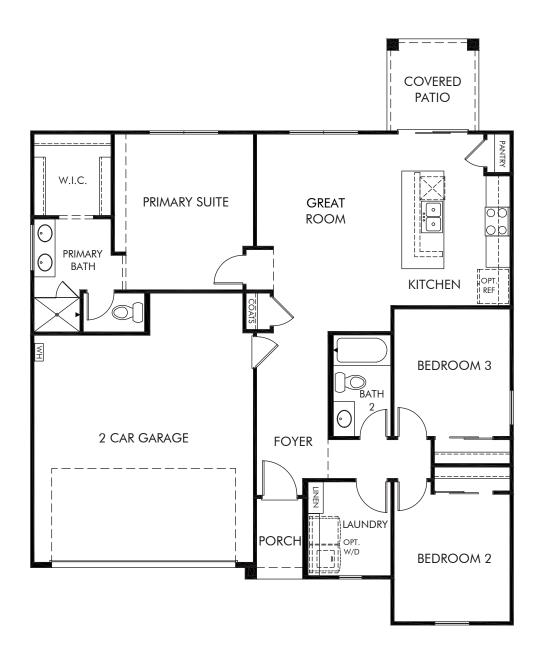

## Paloma Creek - Classic Series | Asher Approx. 1,210 sq. ft. | 3 Bed | 2 Bath | 2 Car Garage | 1 Story

REV 08/22

Any floorplan and/or elevation rendering is an artist's conceptual rendering intended to provide a general overview, but any such rendering does not constitute actual plans and specifications for any home. Renderings and pictures are representative and may depict floorplans, elevations, options, upgrades, landscaping, and other features and amenities that are not included as part of all homes and/or may not be available for all lots and/or in all communities. Renderings may not be drawn to scale. Square footages and dimensions are approximate and may vary in construction and depending on the standard of measurement used, engineering and municipal requirements, or other site-specific conditions. Homes may be constructed with a floorplan that is the reverse of the floorplan rendering. Plans are copyrighted and/or otherwise subject to intellectual property rights of Meritage and/or others and cannot be reproduced or copied without Meritage's prior written consent. Plans and specifications, home features, and community information are subject to change, and homes to prior sale, at any time without notice or obligation. Pictures and other promotional materials are representative and may depict or contain floor plans, square footages, elevations, options, upgrades, landscaping, pool/spa, furnishings, appliances, and designer/decorator features and amenities that are not included as part of the home and/or may not be available in all communities. Not an offer or solicitation to sell real property. Offers to sell real property may only be made and accepted at the sales center for individual Meritage Homes Corporation. ©2022 Meritage Homes Corporation, All rights reserved.