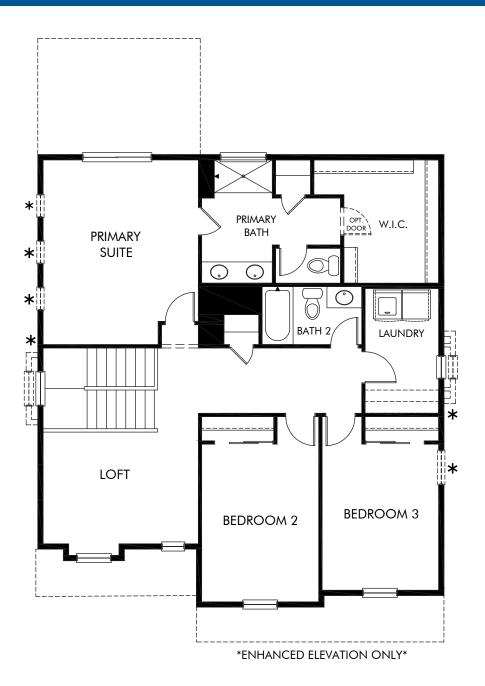

## Prospect Village at Sterling Ranch: Single Family Homes | The Silver Sage | Second Floor Approx. 2,219 sq. ft. | 3 Bed | 2.5 Bath | 2 Bay Garage | 2 Story

FLEX LIVING OPTIONS: Opt. Primary Bath, Opt. Study, Opt. Full Basement, Opt. Finished Basement

Any floorplan and/or elevation rendering is an artist's conceptual rendering intended to provide a general overview, but any such rendering does not constitute actual plans and specifications for any home. Renderings and pictures are representative and may depict floorplans, elevations, options, upgrades, landscaping, and other features and amenities that are not included as part of all homes and/or may not be available for all lots and/or in all communities. Renderings may not be drawn to scale. Square flootages and dimensions are approximate and may vary in construction and depending on the standard of measurement used, engineering and municipal requirements, or other site-specific conditions. Homes may be constructed with a floorplan the reteres of the floorplan rendering. Plans are copyrighted and/or otherwise subject to intellectual property rights of Meritage and/or others and cannot be reproduced or copied without Meritage's prior written consent. Plans and specifications, home features, and community information are subject to change, and homes to prior sale, at any time without notice or obligation. Pictures and other promotional materials are representative and may depict or contain floor plans, square footages, elevations, options, upgrades, landscaping, pool/spa, turnisings, appliances, and designer/decorator features and amenities that are not included as part of the home and/or may not be available in all communities. Not an offer or solicitation to sell real property. Offers to sell real property may only be made and accepted at the standard for energy-efficient homes@, and Life. Built. Built. Bettinge Homes Corporation. @2021 Meritage Homes Corporation. Meritage Homes Corporation. All rights reserved.