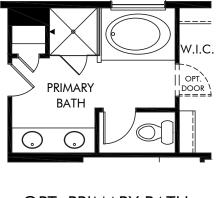

OPT. PRIMARY BATH

**OPT. STUDY** 

STUDY

## Prospect Village at Sterling Ranch: Single Family Homes | The Silver Sage | Options Approx. 2,219 sq. ft. | 3 Bed | 2.5 Bath | 2 Bay Garage | 2 Story

FLEX LIVING OPTIONS: Opt. Primary Bath, Opt. Study, Opt. Full Basement, Opt. Finished Basement