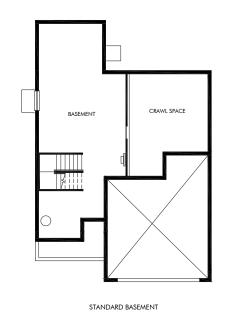

## Prospect Village at Sterling Ranch: Single Family Homes | The Silver Sage | Basement Approx. 2,219 sq. ft. | 3 Bed | 2.5 Bath | 2 Bay Garage | 2 Story

FLEX LIVING OPTIONS: Opt. Primary Bath, Opt. Study, Opt. Full Basement, Opt. Finished Basement

Any floorplan and/or elevation rendering is an artist's conceptual rendering intended to provide a general overview, but any such rendering does not constitute actual plans and specifications for any home. Renderings and pictures are representative and may depict floorplans, elevations, options, upgrades, landscaping, and other features and amenities that are not included as part of all homes and/or may not be available for all lots and/or in all communities. Renderings may not be drawn to scale. Square flootages and dimensions are approximate and may vary in construction and depending on the standard of measurement used, engineering and municipal requirements, or other site-specific conditions. Homes may be constructed with a floorplan the reteres of the floorplan rendering. Plans are copyrighted and/or otherwise subject to intellectual property rights of Meritage and/or others and cannot be reproduced or copied without Meritage's prior written consent. Plans and specifications, home features, and community information are subject to change, and homes to prior sale, at any time without notice or obligation. Pictures and other promotional materials are representative and may depict or contain floor plans, square footages, elevations, options, upgrades, landscaping, pool/spa, turnisings, appliances, and designer/decorator features and amenities that are not included as part of the home and/or may not be available in all communities. Not an offer or solicitation to sell real property. Offers to sell real property may only be made and accepted at the standard for energy-efficient homes@, and Life. Built. Built. Bettinge Homes Corporation. @2021 Meritage Homes Corporation. Meritage Homes Corporation. All rights reserved.