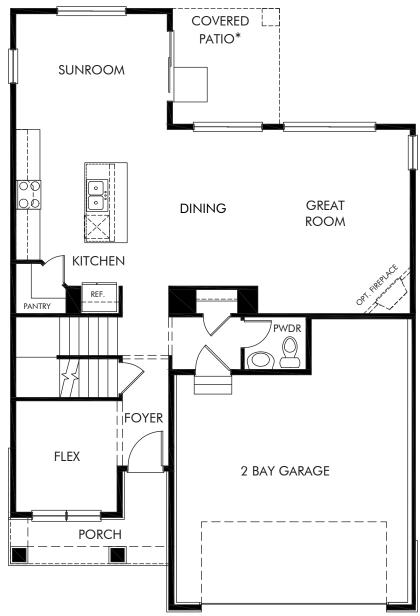

## Prospect Village at Sterling Ranch: Single Family Homes | The Silver Sage | First Floor Approx. 2,219 sq. ft. | 3 Bed | 2.5 Bath | 2 Bay Garage | 2 Story

FLEX LIVING OPTIONS: Opt. Primary Bath, Opt. Study, Opt. Full Basement, Opt. Finished Basement

Any floorplan and/or elevation rendering is an artist's conceptual rendering intended to provide a general overview, but any such rendering does not constitute actual plans and specifications for any home. Renderings and pictures are representative and may depict floorplans, elevations, options, upgrades, landscaping, and other features and amenities that are not included as part of all homes and/or may not be available for all lots and/or in all communities. Renderings may not be drawn to scale. Square footages and dimensions are approximate and may vary in construction and depending on the standard of measurement used, engineering and municipal requirements, or other site-specific conditions. Homes may be constructed with a floorplan the standard of measurement used, engineering and municipal requirements, or other site-specific conditions. Homes may be constructed with a floorplan the standard of measurement used, engineering and municipal requirements, or other site-specific conditions. Homes may be constructed with a floorplan the standard or measurement used, encopyrighted and/or otherwise subject to intellectual property rights of Meritage and/or others and cannot be reproduced or copied without Meritage's prior written consent. Plans and specifications, home features, and community information are subject to change, and homes to prior sale, at any time without notice or obligation. Fictures and other promotional materials are representative and may depict or contain floor plans, square footages, elevations, options, upgrades, landscaping, pool/spa, turnishings, appliances, and designer/decorator features and amenities that are not included as part of the home and/or may not be available in all communities. Not an offer or solicitation to sell real property. Offers to sell real property may only be made and accepted at the standard for energy-efficient homes@, and Life. Built, Bettinge Homes Corporation. @QO21 Meritage Homes Corporation. Minghts reserved.