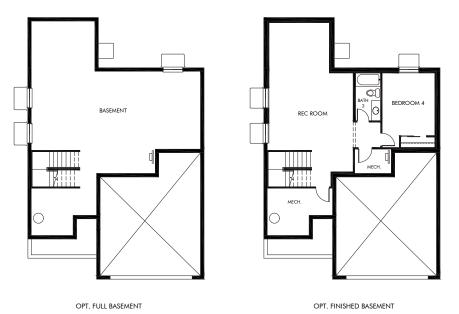

OPT. PRIMARY BATH

**OPT. STUDY** 

STUDY

## Prospect Village at Sterling Ranch: Single Family Homes | The Silver Sage | Options Approx. 2,219 sq. ft. | 3 Bed | 2.5 Bath | 2 Bay Garage | 2 Story

FLEX LIVING OPTIONS: Opt. Primary Bath, Opt. Study, Opt. Full Basement, Opt. Finished Basement

Any floorplan and/or elevation rendering is an artist's conceptual rendering intended to provide a general overview, but any such rendering does not constitute actual plans and specifications for any home. Renderings and pictures are representative and may depict floorplans, elevations, options, upgrades, landscaping, and other features and amenities that are not included as part of all homes and/or may not be available for all lots and/or in all communities. Renderings may not be drawn to scale. Square footages and dimensions are approximate and may vary in construction and depending on the standard of measurement used, engineering and municipal requirements, or other site-specific conditions. Homes may be constructed with a floorplan the reverse of the floorplan rendering. Plans are copyrighted and/or otherwise subject to intellectual property rights of Meritage and/or others and cannot be reproduced or copied without Meritage's prior written consent. Plans and specifications, home features, and other promotional materials are representative and may depict or contain floor plans, square footages, elevations, options, upgrades, landscaping, pool/sa, furnishings, appliances, and designer/decorator features and amenities that are not included as part of the home and/or may not be available in all communities. Not an offer or solicitation to sell real property. Offers to sell real property may only be made and accepted at the standard for energy-efficient homes@, and Life. Built, Built. Buil