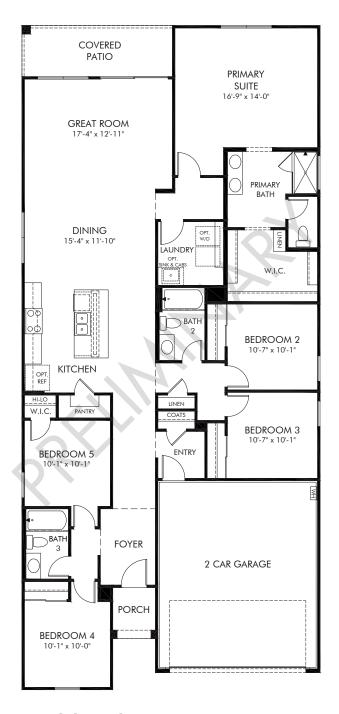

Hurley Ranch - Estate Series | Jubilee Select Approx. 2,093 sq. ft. | 5 Bed | 3 Bath | 2 Car Garage | 1 Story

REV 04/22

Any floorplan and/or elevation rendering is an artist's conceptual rendering intended to provide a general overview, but any such rendering does not constitute actual plans and specifications for any home. Renderings and pictures are representative and may depict floorplans, elevations, options, upgrades, landscaping, and other features and amenities that are not included as part of all homes and/or may not be available for all lots and/or in all communities. Renderings may not be drawn to scale. Square footages and dimensions are approximate and may vary in construction and depending on the standard of measurement used, engineering and municipal requirements, or other site-specific conditions. Homes may be constructed with a floorplan material is the reverse of the floorplan rendering. Plans are copyrighted and/or otherwise subject to intellectual property rights of Meritage and/or others and cannot be reproduced or copied without Meritage's prior written consent. Plans and specifications, home features, and community information are subject to change, and homes to prior sale, at any time without notice or obligation. Pictures and other promotional materials are representative and may depict or contain floor plans, square footages, elevations, options, upgrades, landscaping, pool/spa, furnishings, appliances, and designer/decorator features and amenities that are not included as part of the home and/or may not be available in all communities. Not an offer or solicitation to sell real property, Offers to sell real property may only be made and accepted at the sales center for individual Meritage Homes Corporation. ©2022 Meritage Homes Corporation, All rights reserved.