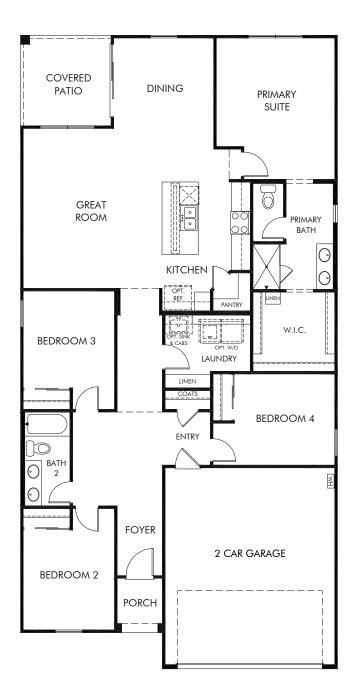

## Paloma Creek - Estate Series | Mason Approx. 1,832 sq. ft. | 4 Bed | 2 Bath | 2 Car Garage | 1 Story

REV 08/22

Any floorplan and/or elevation rendering is an artist's conceptual rendering intended to provide a general overview, but any such rendering does not constitute actual plans and specifications for any home. Renderings and pictures are representative and may depict floorplans, elevations, options, upgrades, landscaping, and other features and amenities that are not included as part of all homes and/or may not be available for all lots and/or in all communities. Renderings may not be drawn to scale. Square footages and dimensions are approximate and may vary in construction and depending on the standard of measurement used, engineering and municipal requirements, or other site-specific conditions. Homes may be constructed with a floorplan that is the reverse of the floorplan rendering. Plans are copyrighted and/or otherwise subject to intellectual property rights of Meritage and/or others and cannot be reproduced or copied without Meritage's prior written consent. Plans and specifications, home features, and dommunuity information are subject to change, and homes to prior sale, at any time without notice or obligation. Pictures and other promotional materials are representative and may depict or contain floor plans, square footages, elevations, options, upgrades, landscaping, pool/spa, furnisings, appliances, and designer/decorator features and communities. Not an offer or solicitation to sell real property. Offers to sell real property may only be made and accepted at the sales center for individual Meritage Homes Sorporation. @Doc/spat.