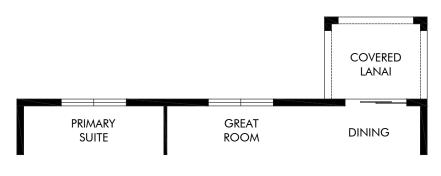

OPT. COVERED LANAI

Lake Deer Estates - Signature Series | Foxglove | Options Approx. 1,840 sq. ft. | 4 Bed | 2 Bath | 2 Car Garage | 1 Story

FLEX LIVING OPTIONS: Opt. Covered Lanai

Any floorplan and/or elevation rendering is an artist's conceptual rendering intended to provide a general overview, but any such rendering does not constitute actual plans and specifications for any home. Renderings and pictures are representative and may depict floorplans, elevations, options, upgrades, landscaping, and other features and amenities that are not included as part of all homes and/or may not be available for all lots and/or in all communities. Renderings may not be drawn to scales. Square footalages and dimensions are approximate and may vary in construction and depending on the standard of measurement used, engineering and municipal requirements, or other site-specific conditions. Homes may be constructed with a floorplan that is the reverse of the floorplan rendering. Plans are copyrighted and/or otherwise subject to intellectual property rights of Meritage and/or others and cannot be reproduced or copied without Meritage's prior written consent. Plans and specifications, home features, and community information are subject to change, and homes to prior sale, at any time without notice or obligation. Pictures and other promotional materials are representative and may depict or contain floor plans, square footages, elevations, options, upgrades, landscaping, pool/spa, furnishings, appliances, and designer/decorator features and amenities that are not included as part of the home and/or may not be available in all communities. Not an offer or solicitation to sell real property. Offers to sell real property may only be made and accepted at the sales center for individual Meritage Homes Corporation. © 2024 Meritage Homes Corporation. All rights reserved.