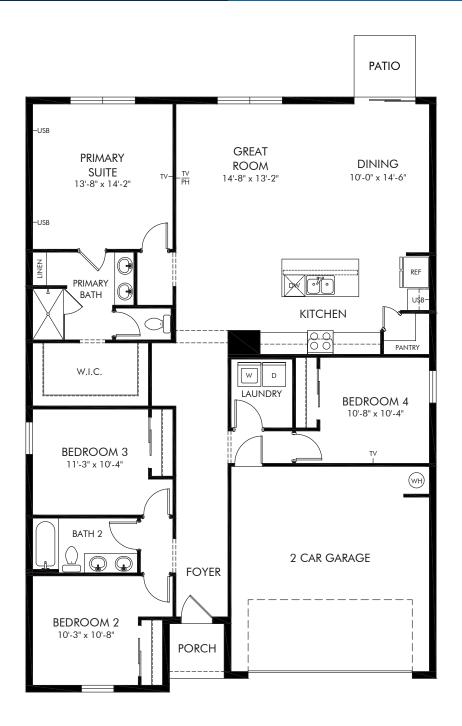

Lake Deer Estates - Signature Series | Foxglove
Approx. 1,840 sq. ft. | 4 Bed | 2 Bath | 2 Car Garage | 1 Story

FLEX LIVING OPTIONS: Opt. Covered Lanai

Any floorplan and/or elevation rendering is an artist's conceptual rendering intended to provide a general overview, but any such rendering does not constitute actual plans and specifications for any home. Renderings and pictures are representative and may depict floorplans, elevations, options, upgrades, landscaping, and other features and amenities that are not included as part of all homes and/or may not be available for all lots and/or in all communities. Renderings may not be drawn to scale. Square footalges and dimensions are approximate and may vary in construction and depending on the standard of measurement used, engineering and municipal requirements, or other site-specific conditions. Homes may be constructed with a floorplan that is the reverse of the floorplan rendering. Plans are copyrighted and/or otherwise subject to intellectual property rights of Meritage and/or others and cannot be reproduced or copied without Meritage's prior written consent. Plans and specifications, home features, and community information are subject to change, and homes to prior sale, at any time without notice or obligation. Pictures and other promotional materials are representative and may depict or contain floor plans, square footages, elevations, options, upgrades, landscaping, pool/spa, furnishings, appliances, and designer/decorator features and amenities that are not included as part of the home and/or may not be available in all communities. Not an offer or solicitation to sell real property. Offers to sell real property may only be made and accepted at the sales canter for individual Meritage Homes Corporation. ©2024 Meritage Homes Corporation, All rights reserved.