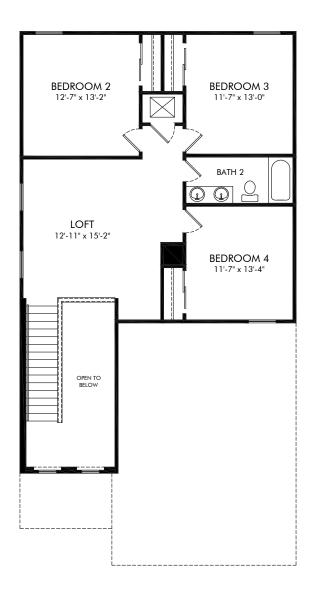

Yellowstone/3L65 | Second Floor Approx. 2,168 sq. ft. | 4 Bed | 2.5 Bath | 2 Car Garage | 2 Story

Any floorplan and/or elevation rendering is an artist's conceptual rendering intended to provide a general overview, but any such rendering does not constitute actual plans and specifications for any home. Renderings and pictures are representative and may depict floorplans, elevations, options, upgrades, landscaping, and other features and amenities that are not included as part of all homes and/or may not be available for all lots and/or in all communities. Renderings may not be drawn to scale. Square footalges and dimensions are approximate and may vary in construction and depending on the standard of measurement used, engineering and municipal requirements, or other site-specific conditions. Homes may be constructed with a floorplan that is the reverse of the floorplan rendering. Plans are copyrighted and/or otherwise subject to intellectual property rights of Meritage and/or others and cannot be reproduced or copied without Meritage's prior written consent. Plans and specifications, home features, and community information are subject to change, and homes to prior sale, at any time without notice or obligation. Pictures and other promotional materials are representative and may depict or contain floor plans, square footages, elevations, options, upgrades, landscaping, pool/spa, furnishings, appliances, and designer/decorator features and amenities that are not included as part of the home and/or may not be available in all communities. Not an offer or solicitation to sell real property. Offers to sell real property may only be made and accepted at the sales canter for individual Meritage Homes Corporation. ©2024 Meritage Homes Corporation, All rights reserved.