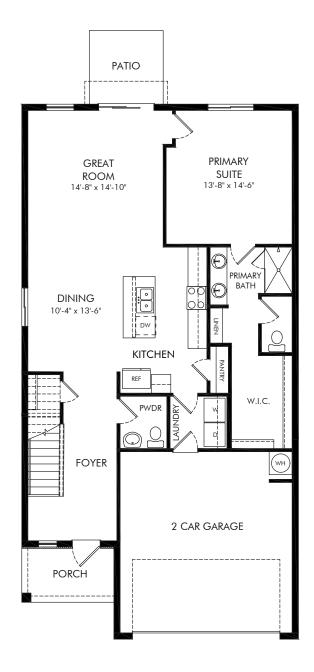

Yellowstone/3L65 | First Floor Approx. 2,168 sq. ft. | 4 Bed | 2.5 Bath | 2 Car Garage | 2 Story

Any floorplan and/or elevation rendering is an artist's conceptual rendering intended to provide a general overview, but any such rendering does not constitute actual plans and specifications for any home. Renderings and pictures are representative and may depict floorplans, elevations, options, upgrades, landscaping, and other features and amenities that are not included as part of all homes and/or may not be available for all lots and/or in all communities. Renderings may not be drawn to scale. Square footalges and dimensions are approximate and may vary in construction and depending on the standard of measurement used, engineering and municipal requirements, or other site-specific conditions. Homes may be constructed with a floorplan that is the reverse of the floorplan rendering. Plans are copyrighted and/or otherwise subject to intellectual property rights of Meritage and/or others and cannot be reproduced or copied without Meritage's prior written consent. Plans and specifications, home features, and community information are subject to change, and homes to prior sale, at any time without notice or obligation. Pictures and other promotional materials are representative and may depict or contain floor plans, square footages, elevations, options, upgrades, landscaping, pool/spa, furnishings, appliances, and designer/decorator features and amenities that are not included as part of the home and/or may not be available in all communities. Not an offer or solicitation to sell real property. Offers to sell real property may only be made and accepted at the sales canter for individual Meritage Homes Corporation. ©2024 Meritage Homes Corporation, All rights reserved.