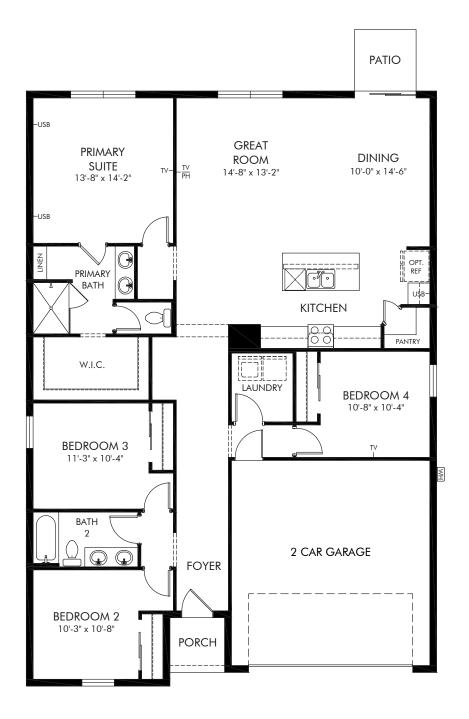

Fox Pointe at Rivers Edge | Foxglove Approx. 1,840 sq. ft. | 4 Bed | 2 Bath | 2 Car Garage | 1 Story

REV 09/23

FLEX LIVING OPTIONS: Opt. Covered Lanai

Any floorplan and/or elevation rendering is an artist's conceptual rendering intended to provide a general overview, but any such rendering does not constitute actual plans and specifications for any home. Renderings and pictures are representative and may depict floorplans, elevations, options, upgrades, landscaping, and other features and amenities that are not included as part of all homes and/or may not be available for all lots and/or in all communities. Renderings may not be drawn to scale. Square footalegs and dimensions are approximate and may vary in construction and depending on the standard of measurement used, engineering and municipal requirements, or other site-specific conditions. Homes may be constructed with a floorplan that is the reverse of the floorplan rendering. Plans are copyrighted and/or otherwise subject to intellectual property rights of Meritage and/or others and cannot be reproduced or copied without Meritage's prior written consent. Plans and specifications, home features, and community information are subject to change, and homes to prior sale, at any time without notice or obligation. Pictures and other promotional materials are representative and may depict or contain floor plans, square footages, elevations, options, upgrades, landscaping, pool/spa, furnishings, appliances, and designer/decorator features and amenities that are not included as part of the home and/or may not be available in all communities. Not an offer or solicitation to sell real property. Offers to sell real property may only be made and accepted at the sales center for individual Meritage Homes Corporation. ©2023 Meritage Homes Corporation, All rights reserved.