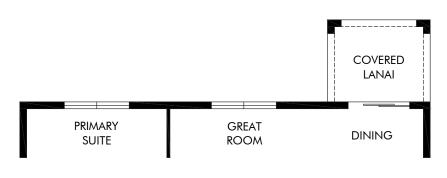

OPT. COVERED LANAI

Fox Pointe at Rivers Edge | Foxglove | Options
Approx. 1,840 sq. ft. | 4 Bed | 2 Bath | 2 Car Garage | 1 Story

FLEX LIVING OPTIONS: Opt. Covered Lanai

Any floorplan and/or elevation rendering is an artist's conceptual rendering intended to provide a general overview, but any such rendering does not constitute actual plans and specifications for any home. Renderings and pictures are representative and may depict floorplans, elevations, options, upgrades, landscaping, and other features and amenities that are not included as part of all homes and/or may not be available for all lots and/or in all communities. Renderings may not be drawn to scales. Square footalages and dimensions are approximate and may vary in construction and depending on the standard of measurement used, engineering and municipal requirements, or other site-specific conditions. Homes may be constructed with a floorplan that is the reverse of the floorplan rendering. Plans are copyrighted and/or otherwise subject to intellectual property rights of Meritage and/or others and cannot be reproduced or copied without Meritage's prior written consent. Plans and specifications, home features, and community information are subject to change, and homes to prior sale, at any time without notice or obligation. Pictures and other promotional materials are representative and may depict or contain floor plans, square footages, elevations, options, upgrades, landscaping, pool/spa, furnishings, appliances, and designer/decorator features and amenities that are not included as part of the home and/or may not be available in all communities. Not an offer or solicitation to sell real property. Offers to sell real property may only be made and accepted at the sales center for individual Meritage Homes Corporation. ©2023 Meritage Homes Corporation. All rights reserved.