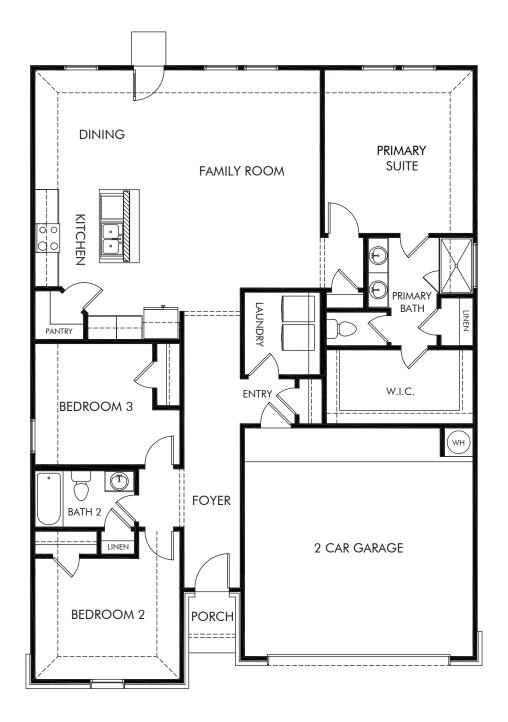

## Legendary Trails - Classic Series | The Greenville | Plan C400 1,677 sq. ft. | 3 Bed | 2 Bath | 2 Car Garage | 1 Story

REV 06/20 SAN LN

Any floorplan and/or elevation rendering is an artist's conceptual rendering intended to provide a general overview, but any such rendering does not constitute actual plans and specifications for any home. Renderings and pictures are representative and may depict floorplans, elevations, options, upgrades, landscaping, and other features and amenities that are not included as part of all homes and/or may not be available for all lots and/or in all communities. Renderings may not be drawn to scale. Any provided dimensions are approximate and actual dimensions may vary. Homes may be constructed with a floorplan that is the reverse of the floorplan rendering. Plans are copyrighted and/or otherwise subject to intellectual property rights of Meritage and/or others and cannot be reproduced or copied without Meritage's prior written consent. Plans and specifications, home features, and community information are subject to change, and homes to prior sale, at any time without notice or obligation. Additionally, deviationally, deviationally, deviations and variations may exist in any constructed home, including, without limitation: (i) substitution of materials and equipment of substantially equal or better quality; (ii) minor style, lot orientation, and color changes; (iii) minor variances in square footage and in room and space dimensions, and in window, door, utility outlet, and other improvement locations; (iv) changes as may be required by any state, federal, county, or local governmental authority in order to accommodate requested selections and/or options; and (iv) value engineering and field changes.