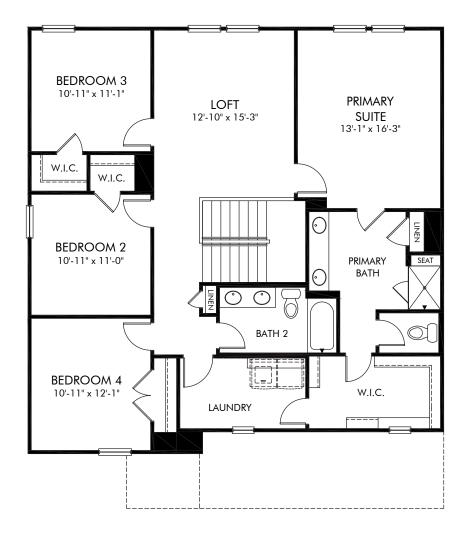

## Nelson's Creek | Dakota/450L | Second Floor Approx. 2,479 sq. ft. | 4 Bed | 2.5 Bath | 2 Car Garage | 2 Story

Any floorplan and/or elevation rendering is an artist's conceptual rendering intended to provide a general overview, but any such rendering does not constitute actual plans and specifications for any home. Renderings and pictures are representative and may depict floorplans, elevations, options, upgrades, landscaping, and other features and amenities that are not included as part of all homes and/or may not be available for all lots and/or in all communities. Renderings may not be drawn to scale. Square footages and dimensions are approximate and may vary in construction and depending on the standard of measurement used, engineering and municipal requirements, or other site-specific conditions. Homes may be constructed with a floorplan the trane or opyrighted and/or otherwise subject to intellectual property rights of Meritage and/or others and cannot be reproduced or copied without Meritage's prior written consent. Plans and specifications, home features, and community information are subject to change, and homes to prior sale, at any time without notice or obligation. Pictures and other promotional materials are representative and may depict or contain floor plans, square footages, elevations, options, upgrades, landscaping, pool/spa, trunishings, appliances, and designer/decorator features and amenities that are not included as part of the home and/or may not be available in all communities. Not an offer or solicitation to sell real property. Offers to sell real property may only be made and accepted at the sales center for individual Meritage Homes Compration. @DOX Meritage Homes Corporation. Meritage Homes Corporation. Meritage Homes Corporation. Mirghts reserved.