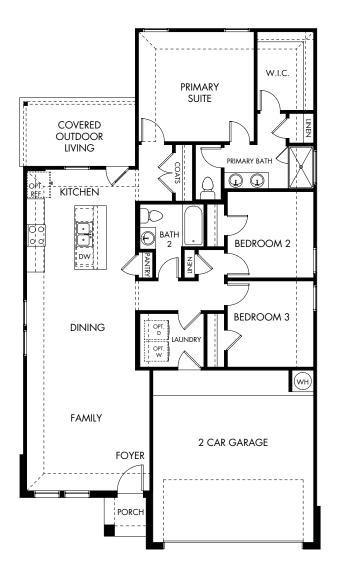

## Lexington Parke | The Braman | Plan 810 1,363 sq. ft. | 3 Bed | 2 Bath | 2 Garage | 1 Story

Any floorplan and/or elevation rendering is an artist's conceptual rendering intended to provide a general overview, but any such rendering does not constitute actual plans and specifications for any home. Renderings and pictures are representative and may depict floorplans, elevations, options, upgrades, landscaping, and other features and amenities that are not included as part of all homes and/or may not be available for all lots and/or in all communities. Renderings may be to scale. Any provided dimensions are approximate and actual dimensions may vary. Homes may be constructed with a floorplan that is the reverse of the floorplan rendering. Plans are copyrighted and/or otherwise subject to intellectual property rights of Meritage and/or others and cannot be reproduced or copied without Meritage's prior written consent. Plans and specifications, home features, and community information are subject to change, and homes to prior sale, at any time without Imitation: (i) substitution of materials and equipment of substantially equal or better quality; (ii) minor style, lot orientation, and color changes; (iii) minor variances in square footage and in room and space dimensions, and in window, door, utility outlet, and other improvement locations; (iv) changes as may be required by any state, federal, county, or local governmental authority in order to accommodate requested selections and/or options; and field changes.