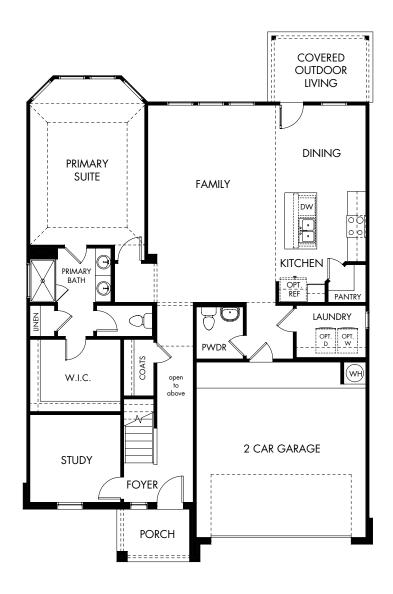

## Durango Farms - Boulevard | The McKinnon | Plan 451 | First Floor Approx. 2,474 sq. ft. | 3 Bed | 2.5 Bath | 2 Garage | 2 Story

Rev 11-3-22

Any floorplan and/or elevation rendering is an artist's conceptual rendering intended to provide a general overview, but any such rendering does not constitute actual plans and specifications for any home. Renderings and pictures are representative and may depict floorplans, elevations, options, upgrades, landscaping, and other features and amenities that are not included as part of all homes and/or may not be available for all lots and/or in all communities. Renderings may not be drawn to scale. Square footages and dimensions are approximate and may vary in construction and depending on the standard of measurement used, engineering and municipal requirements, or other site-specific conditions. Homes may be constructed with a floorplan that is the reverse of the floorplan rendering. Plans are copyrighted and/or otherwise subject to intellectual property rights of Meritage and/or others and cannot be reproduced or copied without Meritage's prior written consent. Plans and specifications, home features, and community information are subject to change, and homes to prior sale, at any time without notice or obligation. Pictures and other promotional materials are representative and may depict or contain floor plans, square footages, elevations, options, upgrades, landscaping, pool/spa, furnishings, appliances, and designer/decorator features and amenities that are not included as part of the home and/or may not be available in all communities. Not an offer or solicitation to sell real property. Offers to sell real property may only be made and accepted at the sales center for individual Meritage Homes communities. See sales associate for details. Meritage Homes®, Setting the standard for energy-efficient homes®, and Life. Built. Better.® are registered trademarks of Meritage Homes Corporation. ©2022 Meritage Homes Corporation. All rights reserved