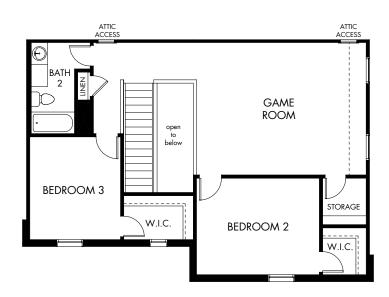

## Durango Farms - Boulevard | The McKinnon | Plan 451 | Second Floor Approx. 2,474 sq. ft. | 3 Bed | 2.5 Bath | 2 Garage | 2 Story

Any floorplan and/or elevation rendering is an artist's conceptual rendering intended to provide a general overview, but any such rendering does not constitute actual plans and specifications for any home. Renderings and pictures are representative and may depict floorplans, elevations, options, upgrades, landscaping, and other features and amenities that are not included as part of all homes and/or may not be available for all lots and/or in all communities. Renderings may not be drawn to scale. Square footalages and dimensions are approximate and may vary in construction and depending on the standard of measurement used, engineering and municipal requirements, or other site-specific conditions. Homes may be constructed with a floorplan that is the reverse of the floorplan rendering. Plans are copyrighted and/or otherwise subject to intellectual property rights of Meritage and/or others and cannot be reproduced or copied without Meritage's prior written consent. Plans and specifications, home features, and community information are subject to change, and homes to prior sale, at any time without notice or obligation. Pictures and other promotional materials are representative and may depict or contain floor plans, square footages, elevations, options, upgrades, landscaping, pool/spa, furnishings, appliances, and designer/decorator features and amenities that are not included as part of the home and/or may not be available in all communities. Not an offer or solicitation to sell real property. Offers to sell real property may only be made and accepted at the sales center for individual Meritage Homes Corporation. ©2022 Meritage Homes Corporation. All rights reserved.