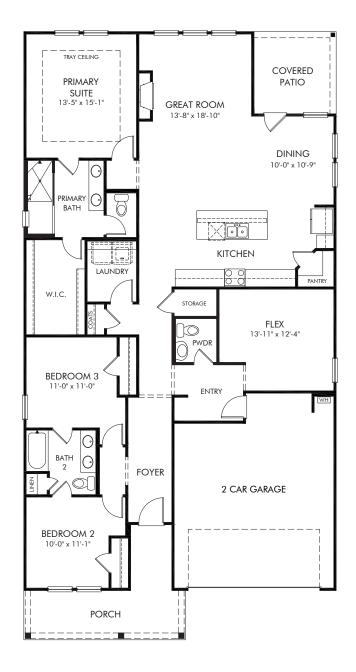

Parkside at Grayson | Gibson/Plan 445 Approx. 2,001 sq. ft. |3 Bed | 2.5 Bath | 2 Car Garage | 1 Story

REV 07/2023

Any floorplan and/or elevation rendering is an artist's conceptual rendering intended to provide a general overview, but any such rendering does not constitute actual plans and specifications for any home. Renderings and pictures are representative and may depict floorplans, elevations, options, upgrades, landscaping, and other features and amenities that are not included as part of all homes and/or may not be available for all lots and/or in all communities. Renderings may not be drawn to scale. Square footalages and dimensions are approximate and may vary in construction and depending on the standard of measurement used, engineering and municipal requirements, or other site-specific conditions. Homes may be constructed with a floorplan that is the reverse of the floorplan rendering. Plans are copyrighted and/or otherwise subject to intellectual property rights of Meritage and/or others and cannot be reproduced or copied without Meritage's prior written consent. Plans and specifications, home features, and community information are subject to change, and homes to prior sale, at any time without notice or obligation. Pictures and other promotional materials are representative and may depict or contain floor plans, square footages, elevations, options, upgrades, landscaping, pool/spa, furnishings, appliances, and designer/decorator features and amenities that are not included as part of the home and/or may not be available in all communities. Not an offer or solicitation to sell real property. Offers to sell real property may only be made and accepted at the sales center for individual Meritage Homes Corporation. ©2023 Adertage Homes Corporation. All rights reserved.