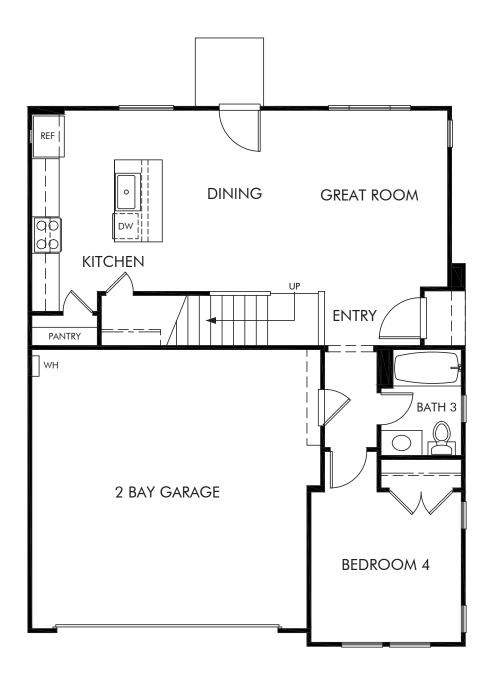

Prado | Residence 4 | First Floor Approx. 1,865 sq. ft. | 4 Bed | 3 Bath | 2 Bay Garage | 2 Story

Any floorplan and/or elevation rendering is an artist's conceptual rendering intended to provide a general overview, but any such rendering does not constitute actual plans and specifications for any home. Renderings and pictures are representative and may depict floorplans, elevations, options, upgrades, landscaping, and other features and amenities that are not included as part of all homes and/or may not be available for all lots and/or in all communities. Renderings may not be drawn to scales. Square footalages and dimensions are approximate and may vary in construction and depending on the standard of measurement used, engineering and municipal requirements, or other site-specific conditions. Homes may be constructed with a floorplan that is the reverse of the floorplan rendering. Plans are copyrighted and/or otherwise subject to intellectual property rights of Meritage and/or others and cannot be reproduced or copied without Meritage's prior written consent. Plans and specifications, home features, and community information are subject to change, and homes to prior sale, at any time without notice or obligation. Pictures and other promotional materials are representative and may depict or contain floor plans, square footages, elevations, options, upgrades, landscaping, pool/spa, furnishings, appliances, and designer/decorator features and amenities that are not included as part of the home and/or may not be available in all communities. Not an offer or solicitation to sell real property. Offers to sell real property may only be made and accepted at the sales center for individual Meritage Homes Corporation. © 2024 Meritage Homes Corporation. All rights reserved.