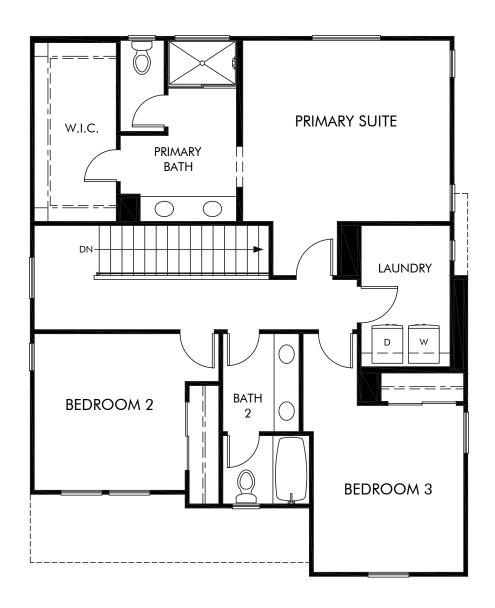

Prado | Residence 4 | Second Floor Approx. 1,865 sq. ft. | 4 Bed | 3 Bath | 2 Bay Garage | 2 Story

Any floorplan and/or elevation rendering is an artist's conceptual rendering intended to provide a general overview, but any such rendering does not constitute actual plans and specifications for any home. Renderings and pictures are representative and may depict floorplans, elevations, options, upgrades, landscaping, and other features and amenities that are not included as part of all homes and/or may not be available for all lots and/or in all communities. Renderings may not be drawn to scale. Square footalges and dimensions are approximate and may vary in construction and depending on the standard of measurement used, engineering and municipal requirements, or other site-specific conditions. Homes may be constructed with a floorplan that is the reverse of the floorplan rendering. Plans are copyrighted and/or otherwise subject to intellectual property rights of Meritage and/or others and cannot be reproduced or copied without Meritage's prior written consent. Plans and specifications, home features, and community information are subject to change, and homes to prior sale, at any time without notice or obligation. Pictures and other promotional materials are representative and may depict or contain floor plans, square footages, elevations, options, upgrades, landscaping, pool/spa, furnishings, appliances, and designer/decorator features and amenities that are not included as part of the home and/or may not be available in all communities. Not an offer or solicitation to sell real property. Offers to sell real property may only be made and accepted at the sales canter for individual Meritage Homes Corporation. ©2024 Meritage Homes Corporation, All rights reserved.