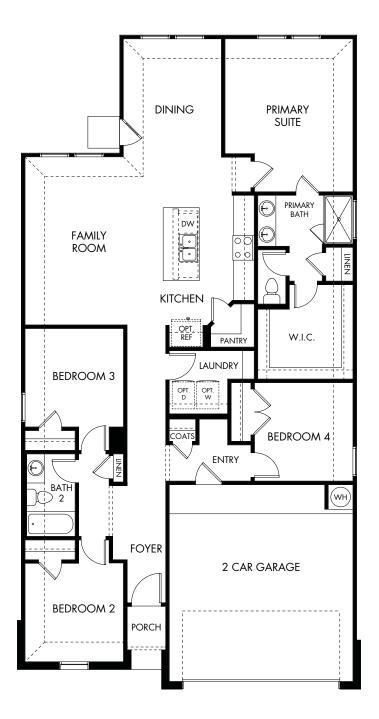

## Arcadia Ridge - Premier Series | The Callaghan | Plan 830 1,738 sq. ft. | 4 Bed | 2 Bath | 2 Car Garage | 1 Story

Any floorplan and/or elevation rendering is an artist's conceptual rendering intended to provide a general overview, but any such rendering does not constitute actual plans and specifications for any home. Renderings and pictures are representative and may depict floorplans, elevations, options, upgrades, landscaping, and other features and amenities that are not included as part of all homes and/or may not be available for all lots and/or in all communities. Renderings may not be drawn to scale. Any provided dimensions are approximate and actual dimensions may vary. Homes may be constructed with a floorplan that is the reverse of the floorplan rendering. Plans are copyrighted and/or otherwise subject to intellectual property rights of Meritage and/or others and cannot be reproduced or copied without Meritage's prior written consent. Plans and specifications, home features, and community information are subject to change, and homes to prior sale, at any time without notice or obligation. Additionally, deviations and variations may exist in any constructed home, including, without limitation: (i) substitution of materials and equipment of substantially equal or better quality; (ii) minor style, lot orientation, and color changes; (iii) minor variances in square footage and in room and space dimensions, and in window, door, utility outlet, and other improvement locations; (iv) changes as may be required by any state, federal, county, or local governmental authority in order to accommodate requested selections and/or options; and (i) value engineering and field changes.