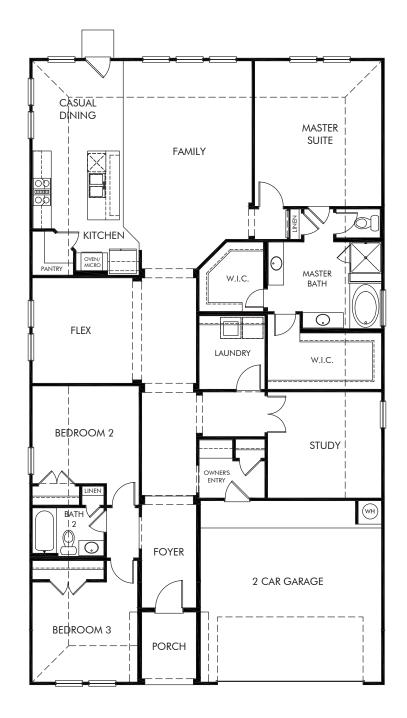

## The Holly | Plan 4004 | First Floor 2,228 sq. ft. | 3 Bed | 2 Bath | 2 Car Garage | 1 Story

REV 10/18 SAN LN

Any floorplan and/or elevation rendering is an artist's conceptual rendering intended to provide a general overview, but any such rendering does not constitute actual plans and specifications for any home. Renderings and pictures are representative and may depict floorplans, elevations, options, upgrades, landscaping, and other features and amenities that are not included as part of all homes and/or may not be available for all lots and/or in all communities. Renderings may not be drawn to scale. Any provided dimensions are approximate and actual dimensions may vary. Homes may be constructed with a floorplan that is the reverse of the floorplan rendering. Plans are copyrighted and/or otherwise subject to intellectual property rights of Meritage and/or others and cannot be reproduced or copied without Meritage's prior written consent. Plans and specifications, home features, and community information are subject to change, and homes to prior sale, at any time without notice or obligation. Additionally, deviationally, deviationally, deviations and variations may exist in any constructed home, including, without limitation: (i) substitution of materials and equipment of substantially equal or better quality; (ii) minor style, lot orientation, and color changes; (iii) minor variances in square footage and in room and space dimensions, and in window, door, utility outlet, and other improvement locations; (iv) changes as may be required by any state, federal, county, or local governmental authority in order to accommodate requested selections and/or options; and (iv) value engineering and field changes.