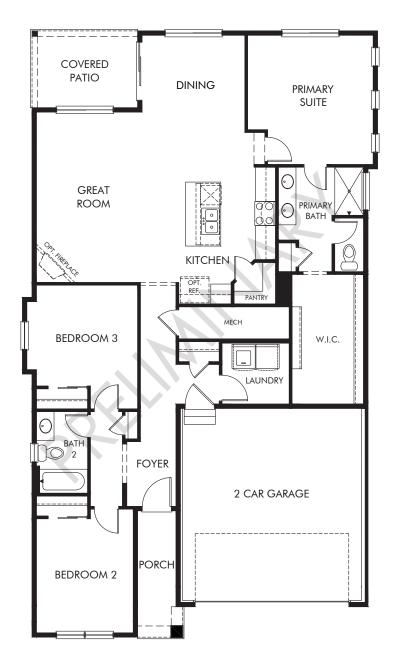

## Ridgeline Vista | The Primrose | First Floor Approx. 1,619 sq. ft. | 3 Bed | 2 Bath | 2 Car Garage | 1 Story

REV 07/21

Any floorplan and/or elevation rendering is an artist's conceptual rendering intended to provide a general overview, but any such rendering does not constitute actual plans and specifications for any home. Renderings and pictures are representative and may depict floorplans, elevations, options, upgrades, landscaping, and other features and amenities that are not included as part of all homes and/or may not be available for all lots and/or in all communities. Renderings may not be drawn to scale. Square footalgase and dimensions are approximate and may vary in construction and depending on the standard of measurement used, engineering and menicipal requirements, or other site-specific conditions. Homes may be constructed with a floorplan transferring the footage and/or otherwise subject to intellectual property rights of Meritage and/or others and cannot be reproduced or copied without Meritage's prior written consent. Plans and specifications, home features, and community information are subject to change, and homes to prior sale, at any time without notice or obligation. Pictures and other promotional materials are representative and may depict or contain floor plans, square footages, elevations, options, upgrades, landscaping, pool/spa, furnishings, appliances, and designer/decorator features and amenities that are not included as part of the home and/or may not be available in all communities. Benefit and the property may only be made and accepted at the sales center for individual Meritage Homes Corporation. ©2022 Meritage Homes Corporation. All rights reserved.