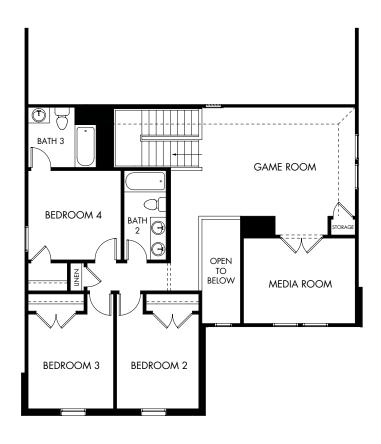

## The Royal LN | Plan L481 | Second Floor Approx. 2,589 sq. ft. | 4 Bed | 3.5 Bath | 2-Car Garage | 2 Story

Any floorplan and/or elevation rendering is an artist's conceptual rendering intended to provide a general overview, but any such rendering does not constitute actual plans and specifications for any home. Renderings and pictures are representative and may depict floorplans, elevations, options, upgrades, landscaping, and other features and amenities that are not included as part of all homes and/or may not be available for all lots and/or in all communities. Renderings may not be drawn to scale. Square footages and dimensions are approximate and may vary in construction and depending on the standard of measurement used, engineering and minicipal requirements, or other site-specific conditions. Homes may be constructed with a floorplan that is the reverse of the floorplan rendering. Plans are copyrighted and/or otherwise subject to intellectual property rights of Meritage and/or others and cannot be reproduced or copied without Meritage's prior written consent. Plans and specifications, home features, and community information are subject to change, and homes to prior sale, at any time without notice or obligation. Pictures and other promotional materials are representative and may depict or contain floor plans, square footages, elevations, options, upgrades, landscaping, pool/spa, furnishings, appliances, and designer/decorator features and amenities that are not included as part of the home and/or may not be available in all communities. Not an offer or solicitation to sell real property, Offers to sell real property may only be made and approach the standard for energy-efficient homes®, and Life. Built. Better.® are registered trademarks of Meritage Homes Corporation. © 2022 Meritage Homes Corporation. All rights reserved.