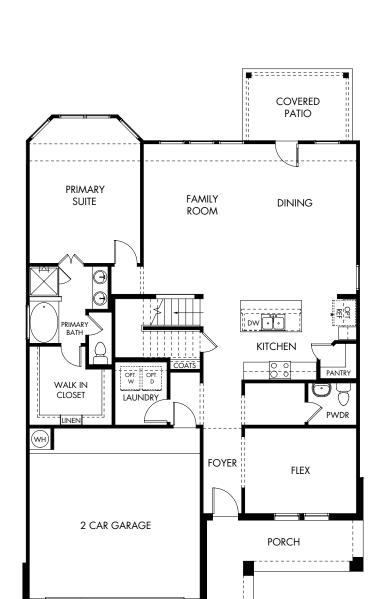

## The Royal LN | Plan L481 | First Floor Approx. 2,589 sq. ft. | 4 Bed | 3.5 Bath | 2-Car Garage | 2 Story

Rev 09-30-22 HOU L481

Any floorplan and/or elevation rendering is an artist's conceptual rendering intended to provide a general overview, but any such rendering does not constitute actual plans and specifications for any home. Renderings and pictures are representative and may depict floorplans, elevations, options, upgrades, landscaping, and other features and amenities that are not included as part of all homes and/or may not be available for all lots and/or in all communities. Renderings may not be drawn to scale. Square footalages and dimensions are approximate and may vary in construction and depending on the standard of measurement used, engineering and municipal requirements, or other site-specific conditions. Homes may be constructed with a floorplan that is the reverse of the floorplan rendering. Plans are copyrighted and/or otherwise subject to intellectual property rights of Meritage and/or others and cannot be reproduced or copied without Meritage's prior written consent. Plans and specifications, home features, and community information are subject to change, and homes to prior sale, at any time without notice or obligation. Pictures and other promotional materials are representative and may depict or contain floor plans, square footages, elevations, options, upgrades, landscaping, pool/spa, furnishings, appliances, and designer/decorator features and amenities that are not included as part of the home and/or may not be available in all communities. Not an offer or solicitation to sell real property. Offers to sell real property may only be made and accepted at the sales center for individual Meritage Homes Corporation. ©2022 Meritage Homes Corporation. All rights reserved.