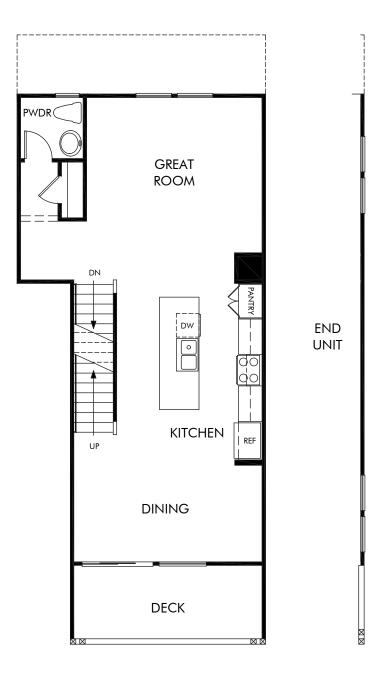

## Cielo | Residence 3 | Second Floor Approx. 1,781 sq. ft. | 3 Bed | 3.5 Bath | 2 Bay Garage | 3 Story

Any floorplan and/or elevation rendering is an artist's conceptual rendering intended to provide a general overview, but any such rendering does not constitute actual plans and specifications for any home. Renderings and pictures are representative and may depict floorplans, elevations, options, upgrades, landscaping, and other features and amenities that are not included as part of all homes and/or may not be available for all lots and/or in all communities. Renderings may not be drawn to scale. Square footages and dimensions are approximate and may vary in construction and depending on the standard of measurement used, engineering and municipal requirements, or other site-specific conditions. Homes may be constructed with a floorplan the standard of measurement used, engineering and municipal requirements, or other site-specific conditions. Homes may be constructed with a floorplan the standard or dimeasurement used, engineering and municipal requirements, or other site-specific conditions. Homes may be constructed with a floorplant here floorplan rendering. Plans are copyrighted and/or otherwise subject to intellectual property rights of Meritage and/or others and cannot be reproduced or copied without Meritage's prior written consent. Plans and specifications, home features, and other promotional materials are representative and may depict or contain floor plans, square footages, elevations, options, upgrades, landscaping, pool/spa, furnishings, appliances, and designer/decorator features and amenities that are not included as part of the home and/or may not be available in all communities. Not an offer or solicitation to sell real property. Offers to sell real property may only be made and accepted at the sales center for individual Meritage Homes Comparation. ©2024 Meritage Homes Corporation. Minght reserved.