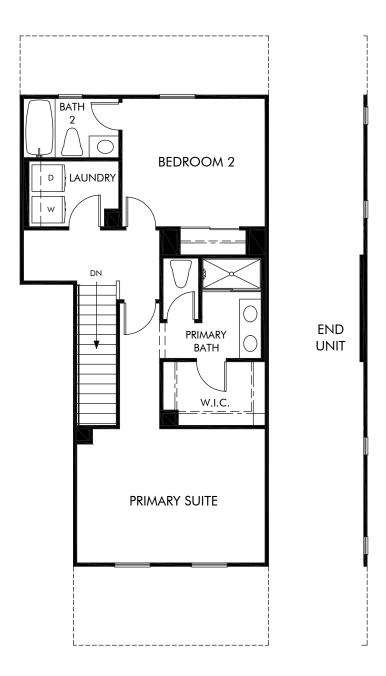

## Cielo | Residence 3 | Third Floor Approx. 1,781 sq. ft. | 3 Bed | 3.5 Bath | 2 Bay Garage | 3 Story

Any floorplan and/or elevation rendering is an artist's conceptual rendering intended to provide a general overview, but any such rendering does not constitute actual plans and specifications for any home. Renderings and pictures are representative and may depict floorplans, elevations, options, upgrades, landscaping, and other features and amenities that are not included as part of all homes and/or may not be available for all lots and/or in all communities. Renderings may not be drawn to scale. Square footages and dimensions are approximate and may vary in construction and depending on the standard of measurement used, engineering and municipal requirements, or other site-specific conditions. Homes may be constructed with a floorplan the standard of measurement used, engineering and municipal requirements, or other site-specific conditions. Homes may be constructed with a floorplan the standard or dimeasurement used, engineering and municipal requirements, or other site-specific conditions. Homes may be constructed with a floorplant here floorplan rendering. Plans are copyrighted and/or otherwise subject to intellectual property rights of Meritage and/or others and cannot be reproduced or copied without Meritage's prior written consent. Plans and specifications, home features, and other promotional materials are representative and may depict or contain floor plans, square footages, elevations, options, upgrades, landscaping, pool/spa, furnishings, appliances, and designer/decorator features and amenities that are not included as part of the home and/or may not be available in all communities. Not an offer or solicitation to sell real property. Offers to sell real property may only be made and accepted at the sales center for individual Meritage Homes Comparation. ©2024 Meritage Homes Corporation. Minght reserved.