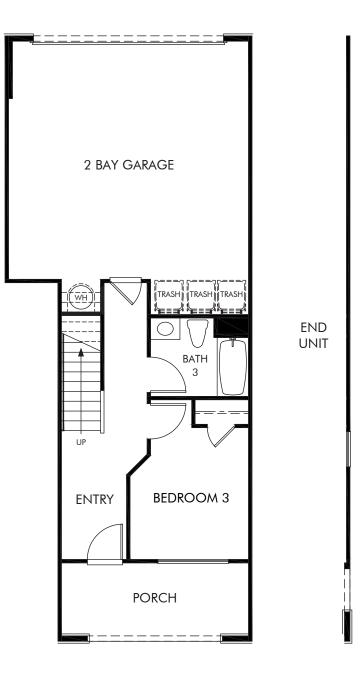

## Cielo | Residence 3 | First Floor Approx. 1,781 sq. ft. | 3 Bed | 3.5 Bath | 2 Bay Garage | 3 Story

Any floorplan and/or elevation rendering is an artist's conceptual rendering intended to provide a general overview, but any such rendering does not constitute actual plans and specifications for any home. Renderings and pictures are representative and may depict floorplans, elevations, options, upgrades, landscaping, and other features and amenities that are not included as part of all homes and/or may not be available for all lots and/or in all communities. Renderings may not be drawn to scale. Square footages and dimensions are approximate and may vary in construction and depending on the standard of measurement used, engineering and municipal requirements, or other site-specific conditions. Homes may be constructed with a floorplan the standard of measurement used, engineering and municipal requirements, or other site-specific conditions. Homes may be constructed with a floorplan the standard or dimeasurement used, engineering and municipal requirements, or other site-specific conditions. Homes may be constructed with a floorplant here floorplan rendering. Plans are copyrighted and/or otherwise subject to intellectual property rights of Meritage and/or others and cannot be reproduced or copied without Meritage's prior written consent. Plans and specifications, home features, and other promotional materials are representative and may depict or contain floor plans, square footages, elevations, options, upgrades, landscaping, pool/spa, furnishings, appliances, and designer/decorator features and amenities that are not included as part of the home and/or may not be available in all communities. Not an offer or solicitation to sell real property. Offers to sell real property may only be made and accepted at the sales center for individual Meritage Homes Comparation. ©2024 Meritage Homes Corporation. Minght reserved.