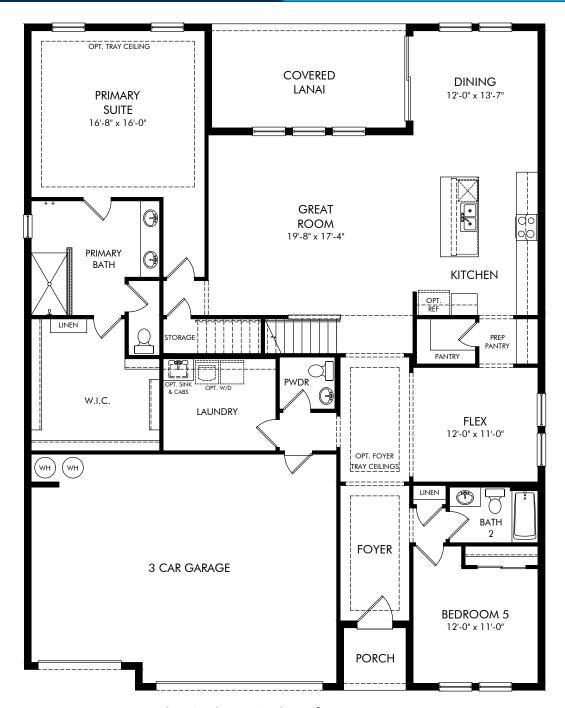

Legends Preserve - Reserve Series | Zircon | First Floor Approx. 3,761 sq. ft. | 5 Bed | 4.5 Bath | 3 Car Garage | 2 Story

REV 10/22

**FLEX LIVING OPTIONS:** Opt. 5-Piece Primary Bath, Opt. Bath 2 Shower, Opt. Alt Bath 2, Opt. Alt Bath 2 with Shower, Opt. Bath 4 Shower, Opt. 12' Sliding Door

Any floorplan and/or elevation rendering is an artist's conceptual rendering intended to provide a general overview, but any such rendering does not constitute actual plans and specifications for any home. Renderings and pictures are representative and may depict floorplans, elevations, options, upgrades, landscaping, and other features and amenities that are not included as part of all homes and/or may not be available for all lots and/or in all communities. Renderings may not be drawn to scale. Square footalges and dimensions are approximate and may vary in construction and depending on the standard of measurement used, engineering and municipal requirements, or other site-specific conditions. Homes may be constructed with a floorplan that is the reverse of the floorplan rendering. Plans are copyrighted and/or otherwise subject to intellectual property rights of Meritage and/or others and cannot be reproduced or copied without Meritage's prior written consent. Plans and specifications, home features, and community information are subject to change, and homes to prior sale, at any time without notice or obligation. Pictures and other promotional materials are representative and may depict or contain floor plans, square footages, elevations, options, upgrades, landscaping, pool/spa, furnishings, appliances, and designer/decorator features and amenities that are not included as part of the home and/or may not be available in all communities. Not an offer or solicitation to sell real property. Offers to sell real property may only be made and accepted at the sales center for individual Meritage Homes Corporation. ©2023 Meritage Homes Corporation. All rights reserved.