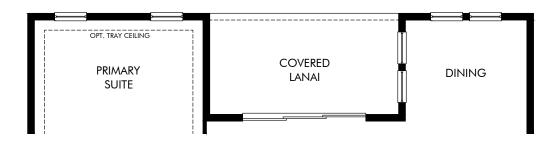

Legends Preserve - Reserve Series | Zircon | First Floor Approx. 3,761 sq. ft. | 5 Bed | 4.5 Bath | 3 Car Garage | 2 Story

REV 10/22

**FLEX LIVING OPTIONS:** Opt. 5-Piece Primary Bath, Opt. Bath 2 Shower, Opt. Alt Bath 2, Opt. Alt Bath 2 with Shower, Opt. Bath 4 Shower, Opt. 12' Sliding Door

Any floorplan and/or elevation rendering is an artist's conceptual rendering intended to provide a general overview, but any such rendering does not constitute actual plans and specifications for any home. Renderings and pictures are representative and may depict floorplans, elevations, options, upgrades, landscaping, and other features and amenities that are not included as part of all homes and/or may not be available for all lots and/or in all communities. Renderings may not be drawn to scale. Square footalges and dimensions are approximate and may vary in construction and depending on the standard of measurement used, engineering and municipal requirements, or other site-specific conditions. Homes may be constructed with a floorplan that is the reverse of the floorplan rendering. Plans are copyrighted and/or otherwise subject to intellectual property rights of Meritage and/or others and cannot be reproduced or copied without Meritage's prior written consent. Plans and specifications, home features, and community information are subject to change, and homes to prior sale, at any time without notice or obligation. Pictures and other promotional materials are representative and may depict or contain floor plans, square footages, elevations, options, upgrades, landscaping, pool/spa, furnishings, appliances, and designer/decorator features and amenities that are not included as part of the home and/or may not be available in all communities. Not an offer or solicitation to sell real property. Offers to sell real property may only be made and accepted at the sales center for individual Meritage Homes Corporation. ©2023 Meritage Homes Corporation. All rights reserved.