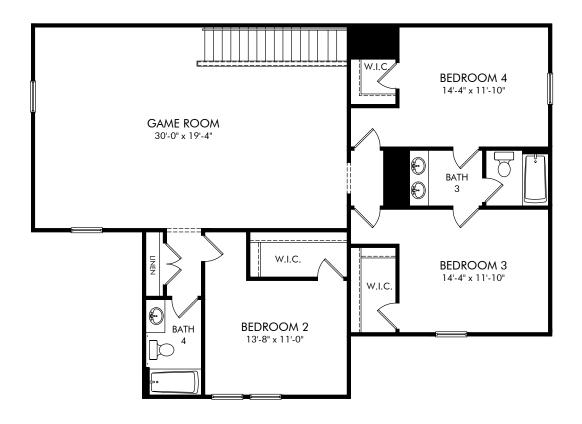

Legends Preserve - Reserve Series | Zircon | Second Floor Approx. 3,761 sq. ft. | 5 Bed | 4.5 Bath | 3 Car Garage | 2 Story

**FLEX LIVING OPTIONS:** Opt. 5-Piece Primary Bath, Opt. Bath 2 Shower, Opt. Alt Bath 2, Opt. Alt Bath 2 with Shower, Opt. Bath 4 Shower, Opt. 12' Sliding Door

Any floorplan and/or elevation rendering is an artist's conceptual rendering intended to provide a general overview, but any such rendering does not constitute actual plans and specifications for any home. Renderings and pictures are representative and may depict floorplans, elevations, options, upgrades, landscaping, and other features and amenities that are not included as part of all homes and/or may vary in construction and depending on the standard of measurement used, engineering and municipal requirements, or other site-specific conditions. Homes may be constructed with a floorplan that is the reverse of the floorplan rendering. Plans are copyrighted and/or otherwise subject to intellectual property rights of Meritage and/or others and cannot be reproduced or copied without Meritage's prior written consent. Plans and specifications, home features, and community information are subject to change, and homes to prior sale, at any time without notice or obligation. Pictures and other promotional materials are representative and may depict or contain floor plans, square footages, elevations, options, upgrades, landscaping, pool/spa, furnishings, appliances, and designer/decorator features and amenities that are not included as part of the home and/or may not be available in all communities. Not an offer or solicitation to sell real property. Offers to sell real property may only be made and accepted at the standard for energy-efficient homes®, and Life. Built. Built.