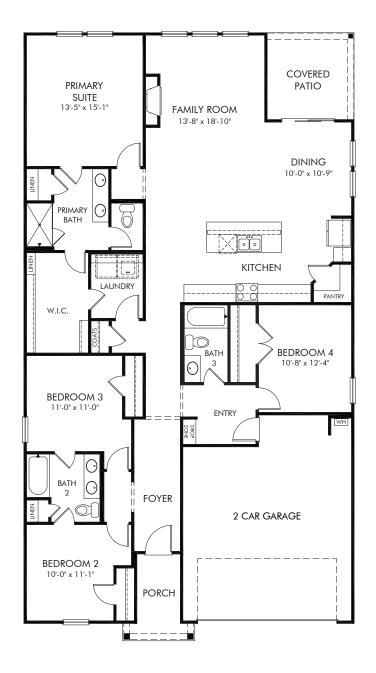

## Reserve at Arden Woods | Gibson/Plan 445 Approx. 2,001 sq. ft. | 4 Bed | 3 Bath | 2 Car Garage | 1 Story

REV 04/2020

Any floorplan and/or elevation rendering is an artist's conceptual rendering intended to provide a general overview, but any such rendering does not constitute actual plans and specifications for any home. Renderings and pictures are representative and may depict floorplans, elevations, options, upgrades, landscaping, and other features and amenities that are not included as part of all homes and/or may not be available for all lots and/or in all communities. Renderings may not be drawn to scale. Square footages and dimensions are approximate and may vary in construction and depending on the standard of measurement used, engineering and municipal requirements, or other site-specific conditions. Homes may be constructed with a floorplan that is the reverse of the floorplan rendering. Plans are copyrighted and/or otherwise subject to intellectual property rights of Meritage and/or others and cannot be reproduced or copied without Meritage's prior written consent. Plans and specifications, home features, and community information are subject to change, and homes to prior sale, at any time without notice or obligation. Pictures and other promotional materials are representative and may depict or conitain floor plans, square footages, elevations, options, upgrades, landscaping, pol/spa, furnishings, appliances, and designer/decorator features and amenities. Not an offer or solicitation to sell real property may only be made and accepted at the sales center for individual Meritage Homes communities. See sales associate for details. Meritage Homes Corporation. All rights reserved.