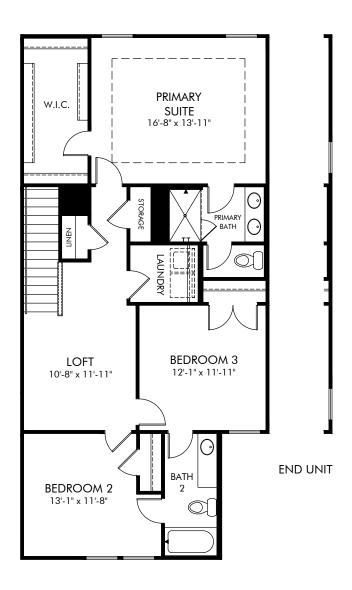

Scenic Walk | Jade | Second Floor Approx. 1,829 sq. ft. | 3 Bed | 2.5 Bath | 2 Car Garage | 2 Story

Any floorplan and/or elevation rendering is an artist's conceptual rendering intended to provide a general overview, but any such rendering does not constitute actual plans and specifications for any home. Renderings and pictures are representative and may depict floorplans, elevations, options, upgrades, landscaping, and other features and amenities that are not included as part of all homes and/or may not be available for all lots and/or in all communities. Renderings may not be drawn to scale. Square footalges and dimensions are approximate and may vary in construction and depending on the standard of measurement used, engineering and municipal requirements, or other site-specific conditions. Homes may be constructed with a floorplan that is the reverse of the floorplan rendering. Plans are copyrighted and/or otherwise subject to intellectual property rights of Meritage and/or others and cannot be reproduced or copied without Meritage's prior written consent. Plans and specifications, home features, and community information are subject to change, and homes to prior sale, at any time without notice or obligation. Pictures and other promotional materials are representative and may depict or contain floor plans, square footages, elevations, options, upgrades, landscaping, pool/spa, furnishings, appliances, and designer/decorator features and amenities that are not included as part of the home and/or may not be available in all communities. Not an offer or solicitation to sell real property. Offers to sell real property may only be made and accepted at the sales center for individual Meritage Homes Corporation. ©2023 Meritage Homes Corporation. All rights reserved.