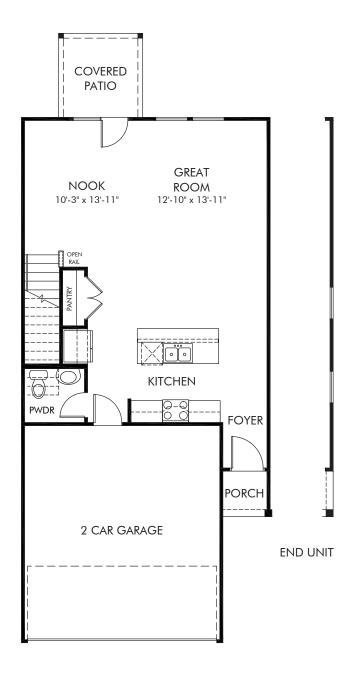

Scenic Walk | Jade | First Floor Approx. 1,829 sq. ft. | 3 Bed | 2.5 Bath | 2 Car Garage | 2 Story

REV 01/21

Any floorplan and/or elevation rendering is an artist's conceptual rendering intended to provide a general overview, but any such rendering does not constitute actual plans and specifications for any home. Renderings and pictures are representative and may depict floorplans, elevations, options, upgrades, landscaping, and other features and amenities that are not included as part of all homes and/or may not be available for all lots and/or in all communities. Renderings may not be drawn to scales. Square footalages and dimensions are approximate and may vary in construction and depending on the standard of measurement used, engineering and municipal requirements, or other site-specific conditions. Homes may be constructed with a floorplan that is the reverse of the floorplan rendering. Plans are copyrighted and/or otherwise subject to intellectual property rights of Meritage and/or others and cannot be reproduced or copied without Meritage's prior written consent. Plans and specifications, home features, and community information are subject to change, and homes to prior sale, at any time without notice or obligation. Pictures and other promotional materials are representative and may depict or contain floor plans, square footages, elevations, options, upgrades, landscaping, pool/spa, furnishings, appliances, and designer/decorator features and amenities that are not included as part of the home and/or may not be available in all communities. Not an offer or solicitation to sell real property. Offers to sell real property may only be made and accepted at the sales center for individual Meritage Homes Corporation. ©2023 Meritage Homes Corporation. All rights reserved.