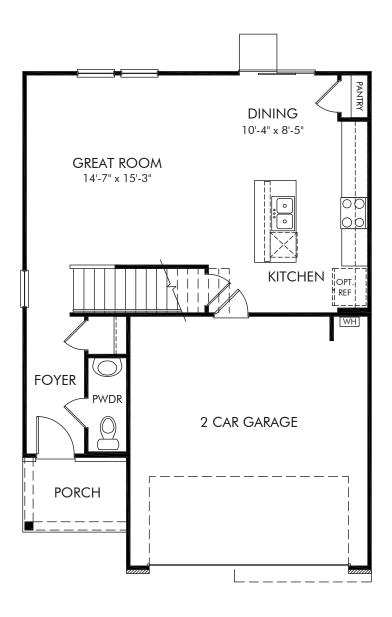

Henderson Manor | Edenton/381 | First Floor Approx. 1,710 sq. ft. | 3 Bed | 2.5 Bath | 2 Car Garage | 2 Story

Any floorplan and/or elevation rendering is an artist's conceptual rendering intended to provide a general overview, but any such rendering does not constitute actual plans and specifications for any home. Renderings and pictures are representative and may depict floorplans, elevations, options, upgrades, landscaping, and other features and amenities that are not included as part of all homes and/or may not be available for all lots and/or in all communities. Renderings may not be drawn to scale. Square footalges and dimensions are approximate and may vary in construction and depending on the standard of measurement used, engineering and municipal requirements, or other site-specific conditions. Homes may be constructed with a floorplan that is the reverse of the floorplan rendering. Plans are copyrighted and/or otherwise subject to intellectual property rights of Meritage and/or others and cannot be reproduced or copied without Meritage's prior written consent. Plans and specifications, home features, and community information are subject to change, and homes to prior sale, at any time without notice or obligation. Pictures and other promotional materials are representative and may depict or contain floor plans, square footages, elevations, options, upgrades, landscaping, pool/spa, furnishings, appliances, and designer/decorator features and amenities that are not included as part of the home and/or may not be available in all communities. Not an offer or solicitation to sell real property. Offers to sell real property may only be made and accepted at the sales canter for individual Meritage Homes Corporation. ©2024 Meritage Homes Corporation, All rights reserved.