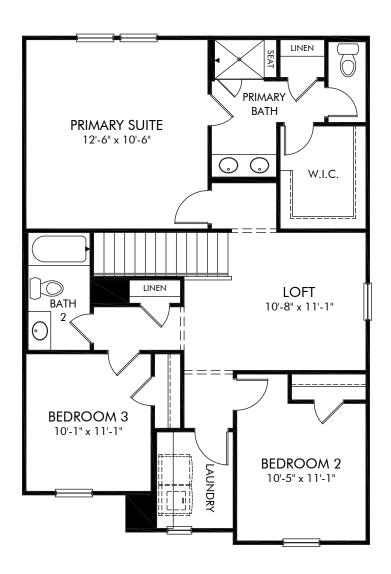

Henderson Manor | Edenton/381 | Second Floor Approx. 1,710 sq. ft. | 3 Bed | 2.5 Bath | 2 Car Garage | 2 Story

Any floorplan and/or elevation rendering is an artist's conceptual rendering intended to provide a general overview, but any such rendering does not constitute actual plans and specifications for any home. Renderings and pictures are representative and may depict floorplans, elevations, options, upgrades, landscaping, and other features and amenities that are not included as part of all homes and/or may not be available for all lots and/or in all communities. Renderings may not be drawn to scale. Square footalges and dimensions are approximate and may vary in construction and depending on the standard of measurement used, engineering and municipal requirements, or other site-specific conditions. Homes may be constructed with a floorplan that is the reverse of the floorplan rendering. Plans are copyrighted and/or otherwise subject to intellectual property rights of Meritage and/or others and cannot be reproduced or copied without Meritage's prior written consent. Plans and specifications, home features, and community information are subject to change, and homes to prior sale, at any time without notice or obligation. Pictures and other promotional materials are representative and may depict or contain floor plans, square footages, elevations, options, upgrades, landscaping, pool/spa, furnishings, appliances, and designer/decorator features and amenities that are not included as part of the home and/or may not be available in all communities. Not an offer or solicitation to sell real property. Offers to sell real property may only be made and accepted at the sales canter for individual Meritage Homes Corporation. ©2024 Meritage Homes Corporation, All rights reserved.